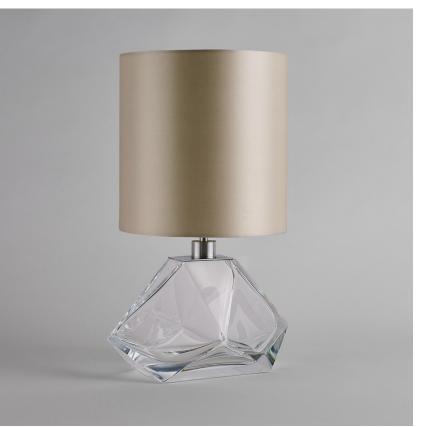

### **Diamond Small Lamp**

#### TL700

Collection Name
BEVERLY HILLS COLLECTION

A stunning new table lamp, which is hand-made out of 4 layers of Murano Glass and then hand-polished for up to 12 hours to create the perfect faceted diamond shape. Elegant, edgy and timelessly beautiful.

#### Compatible with

TL700 in Clear and Brushed Nickel with 11" Tall Drum in Bennett's 1806W-4501 Platinum