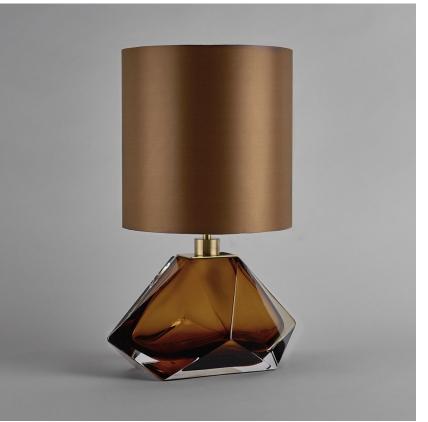

# **Diamond Small Lamp**

# TL700

**Collection Name BEVERLY HILLS COLLECTION** 

A stunning new table lamp, which is hand-made out of 4 layers of Murano Glass and then hand-polished for up to 12 hours to create the perfect faceted diamond shape. Elegant, edgy and timelessly beautiful.

#### Compatible with

TL700 in Tobacco & Clear and Brushed Gold with 11" Tall Drum in Bennett's 1806W-326 Nutmeg

## Recommended Shade(s) (OPTIONAL)

11" Tall Drum

Silk Flex

Cream

Black

Silver

Brown

One Size Only TL700, Height: 26 cm (10.24") Width: 34 cm (13.39") Depth: 19 cm (7.48") Bulbs: 1 × 40W E27 Cable Exit: Top