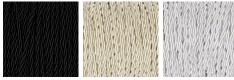

## Recommended Shade(s) (OPTIONAL)

11" Tall Drum

Silk Flex

Cream

Black

Silver

Brown

One Size Only TL700, Height: 26 cm (10.24") Width: 34 cm (13.39") Depth: 19 cm (7.48") Bulbs: 1 × 40W E27 Cable Exit: Top