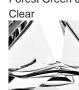

### Metal Finish

Brushed Gold Brushed Nickel

Murano Glass Finish

Forest Green & Slate & Clear

Tobacco & Clear

11" Tall Drum

Clear (Diamond)