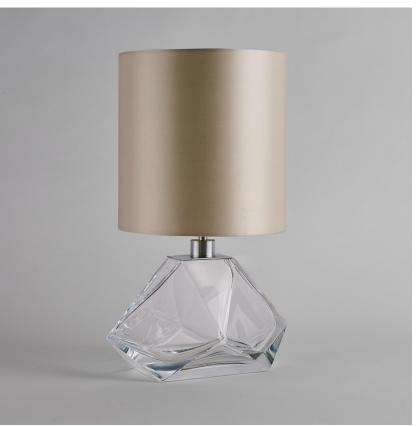

# **Diamond Small Lamp**

# TL700

Collection Name
BEVERLY HILLS COLLECTION

A stunning new table lamp, which is hand-made out of 4 layers of Murano Glass and then hand-polished for up to 12 hours to create the perfect faceted diamond shape. Elegant, edgy and timelessly beautiful.

## Silk Flex

Brown

One Size Only TL700, Height: 26 cm (10.24") Width: 34 cm (13.39") Depth: 19 cm (7.48") Bulbs: 1 × 40W E27 Cable Exit: Top

Dimensions are measured from the base of the lamp to the middle of the bulb holder and are excluding shade. Overall height with a 15" oval shade 47cm - 18.5" Shades are also available in Customer Own Material (COM)