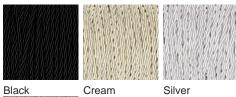

## Silk Flex

Brown

One Size Only TL700, Height: 26 cm (10.24") Width: 34 cm (13.39") Depth: 19 cm (7.48") Bulbs: 1 × 40W E27 Cable Exit: Top

Dimensions are measured from the base of the lamp to the middle of the bulb holder and are excluding shade. Overall height with a 15" oval shade 47cm - 18.5" Shades are also available in Customer Own Material (COM)