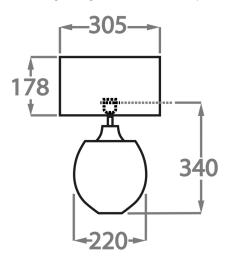

#### Silk Flex

Black

Cream

Silver

Brown

Size One

TL713-SM,

Height: 34 cm (13.39") Width: 22 cm (8.66") Depth: 10 cm (3.94")

Bulbs: 1 × 40w E27

Net Weight: 8 kg / 18 lb Cable Exit: Top