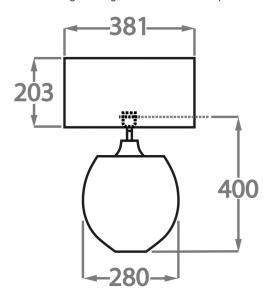

## Size Two

TL713-LA,

Height: 40 cm (15.75") Width: 28 cm (11.02") Depth: 10 cm (3.94") Bulbs: 1 x 40W E27

Net Weight: 10 kg / 22 lb Cable Exit: Top

Dimensions are measured from the base of the lamp to the middle of the bulb holder and are excluding shade.