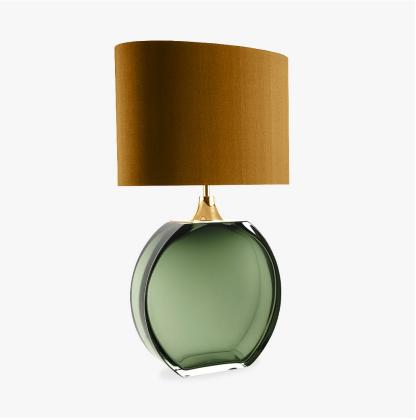

# Diamond Solitaire Large Lamp

#### **TL713-LA**

Collection Name
BEVERLY HILLS COLLECTION

A stunning new table lamp, which is from the same Italian artisan makers of our weighty Diamond lamps. Flawless, pristine polished Murano glass, which are mould made so that they are perfect every time, they are formed from four layers of glass in our core Beverly Hills collection colours. Available in two sizes, these lamp bases are slim, which makes them perfect for console and bedside tables.

## Compatible with

Yacht Club

TL713-LA in Forest Green & Clear and Polished Gold with a 15" Oval Shade in Bennett Silks Dupion Silk 5018W-1095 Gold