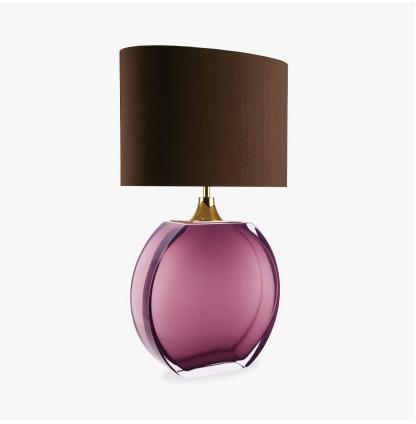

# **Diamond Solitaire Large** Lamp

#### **TL713-LA**

Collection Name **BEVERLY HILLS COLLECTION** 

A stunning new table lamp, which is from the same Italian artisan makers of our weighty Diamond lamps. Flawless, pristine polished Murano glass, which are mould made so that they are perfect every time, they are formed from four layers of glass in our core Beverly Hills collection colours. Available in two sizes, these lamp bases are slim, which makes them perfect for console and bedside tables.

# Compatible with

Yacht Club

TL713-LA in Amethyst & Clear and Polished Gold with a 15" Oval 5018W/126

Tobacco &

Clear (Solitaire)