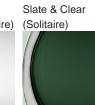

# Compatible with

Yacht Club

TL713-LA in Amethyst & Clear and Polished Gold with a 15" Oval 5018W/126

Tobacco &

Clear (Solitaire)

# **Murano Glass Finish**

Amethyst &

Clear (Solitaire)

Clear (Solitaire) Forest Green & Clear (Solitaire)