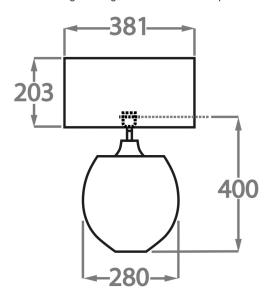

# Size Two

TL713-LA,

Height: 40 cm (15.75") Width: 28 cm (11.02") Depth: 10 cm (3.94") Bulbs: 1 x 40W E27

Net Weight: 10 kg / 22 lb Cable Exit: Top

Dimensions are measured from the base of the lamp to the middle of the bulb holder and are excluding shade.