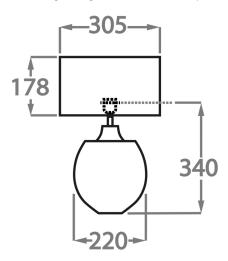

# Size Two

TL713-LA,

Height: 40 cm (15.75") Width: 28 cm (11.02") Depth: 10 cm (3.94") Bulbs: 1 x 40W E27

Net Weight: 10 kg / 22 lb Cable Exit: Top

Dimensions are measured from the base of the lamp to the middle of the bulb holder and are excluding shade.