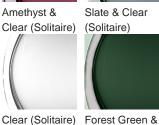

o sizes, these lamp bases are slim, which makes them perfect for console and bedside tables.

Required modifications for use on yachts - lacquer applied to all metal components, "sea rod" through centre to secure base to surfaces, with the cable exit through bottom of the base.

#### **Test Certification**

IEC (International Electrotechnical Commission) test certificates available - will incur a surcharge UL (Underwriters Laboratories) test certificates available for the USA - will incur a surcharge Suitable for Yachts - Rod and bolting available for use on yachts

# Compatible with



Yacht Club



TL713-LA in Amethyst & Clear and Polished Gold with a 15" Oval 5018W/126

#### **Available Finishes**

#### **Metal Finish**





Polished Gold Polished Nickel

# **Murano Glass Finish**







Clear (Solitaire)

Tobacco & Clear (Solitaire)

# Recommended Shade(s) (OPTIONAL)

15" Oval

### Silk Flex







Black

Cream

Silver



Brown

Size One

TL713-SM,

Height: 34 cm (13.39") Width: 22 cm (8.66") Depth: 10 cm (3.94")

Bulbs: 1 × 40w E27

Net Weight: 8 kg / 18 lb Cable Exit: Top



# Size Two

TL713-LA,

Height: 40 cm (15.75") Width: 28 cm (11.02") Depth: 10 cm (3.94") Bulbs: 1 x 40W E27

Net Weight: 10 kg / 22 lb Cable Exit: Top



Dimensions are measured from the base of the lamp to the middle of the bulb holder and are excluding shade.

Shades are also available in Customer Own Material (COM)

\*Please note, due to our Diamond table lamps being individually hand made and each one being unique, there may be slight variations in colour\*