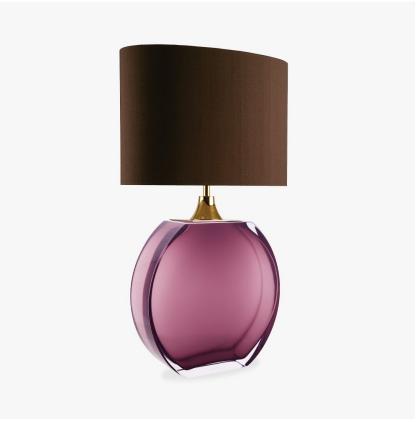

# **Diamond Solitaire Large** Lamp

#### **TL713-LA**

Collection Name **BEVERLY HILLS COLLECTION** 

A stunning new table lamp, which is from the same Italian artisan makers of our weighty Diamond lamps. Flawless, pristine polished Murano glass, which are mould made so that they are perfect every time, they are formed from four layers of glass in our core Beverly Hills collection colours. Available in two sizes, these lamp bases are slim, which makes them perfect for console and bedside tables.

# Size Two

TL713-LA,

Height: 40 cm (15.75") Width: 28 cm (11.02") Depth: 10 cm (3.94") Bulbs: 1 x 40W E27

Net Weight: 10 kg / 22 lb Cable Exit: Top

Dimensions are measured from the base of the lamp to the middle of the bulb holder and are excluding shade.