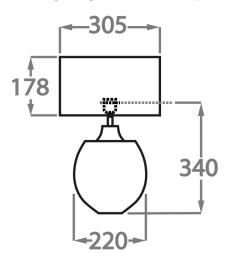

### Silk Flex

Black

Cream

Silver

Brown

Size One

TL713-SM,

Height: 34 cm (13.39") Width: 22 cm (8.66") Depth: 10 cm (3.94")

Bulbs: 1 × 40w E27

Net Weight: 8 kg / 18 lb Cable Exit: Top