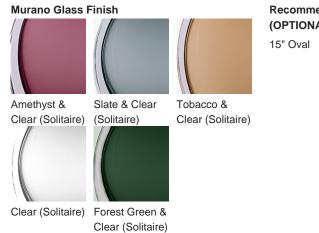

#### Available Finishes

### TL713-LA

Collection Name
BEVERLY HILLS COLLECTION

A stunning new table lamp, which is from the same Italian artisan makers of our weighty Diamond lamps. Flawless, pristine polished Murano glass, which are mould made so that they are perfect every time, they are formed from four layers of glass in our core Beverly Hills collection colours. Available in two sizes, these lamp bases are slim, which makes them perfect for console and bedside tables.