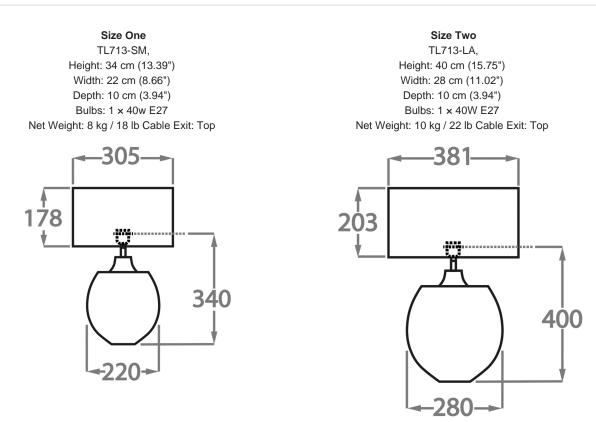

### TL713-LA

Collection Name
BEVERLY HILLS COLLECTION

A stunning new table lamp, which is from the same Italian artisan makers of our weighty Diamond lamps. Flawless, pristine polished Murano glass, which are mould made so that they are perfect every time, they are formed from four layers of glass in our core Beverly Hills collection colours. Available in two sizes, these lamp bases are slim, which makes them perfect for console and bedside tables.

#### Silk Flex

Brown

Dimensions are measured from the base of the lamp to the middle of the bulb holder and are excluding shade.

Shades are also available in Customer Own Material (COM)

\*Please note, due to our Diamond table lamps being individually hand made and each one being unique, there may be slight variations in colour\*