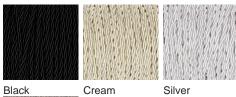

#### Silk Flex

Brown

Dimensions are measured from the base of the lamp to the middle of the bulb holder and are excluding shade.

Shades are also available in Customer Own Material (COM)

\*Please note, due to our Diamond table lamps being individually hand made and each one being unique, there may be slight variations in colour\*