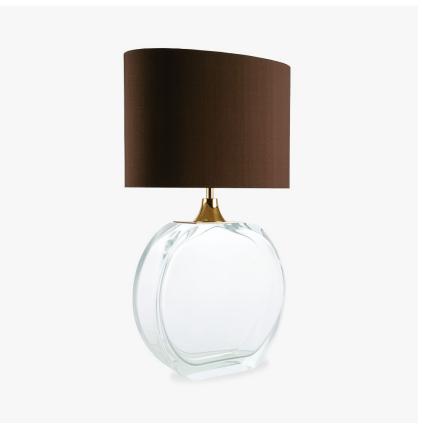

## **Diamond Solitaire Large** Lamp

#### **TL713-LA**

Collection Name **BEVERLY HILLS COLLECTION** 

A stunning new table lamp, which is from the same Italian artisan makers of our weighty Diamond lamps. Flawless, pristine polished Murano glass, which are mould made so that they are perfect every time, they are formed from four layers of glass in our core Beverly Hills collection colours. Available in two sizes, these lamp bases are slim, which makes them perfect for console and bedside tables.

### Silk Flex

Black

Cream

Silver

Brown

Size One

TL713-SM,

Height: 34 cm (13.39") Width: 22 cm (8.66") Depth: 10 cm (3.94")

## Size Two

TL713-LA,

Height: 40 cm (15.75") Width: 28 cm (11.02") Depth: 10 cm (3.94") Bulbs: 1 x 40W E27

Net Weight: 10 kg / 22 lb Cable Exit: Top

Dimensions are measured from the base of the lamp to the middle of the bulb holder and are excluding shade.