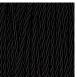

## Silk Flex

Black

Cream

Silver

Brown

Size One

TL713-SM,

Height: 34 cm (13.39") Width: 22 cm (8.66") Depth: 10 cm (3.94")