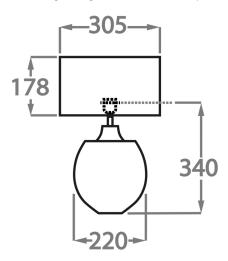

## Silk Flex

Black

Cream

Silver

Brown

Size One

TL713-SM,

Height: 34 cm (13.39") Width: 22 cm (8.66") Depth: 10 cm (3.94")