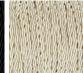

## Silk Flex

Black

Cream

Silver

Brown

Size One

TL713-SM,

Height: 34 cm (13.39") Width: 22 cm (8.66") Depth: 10 cm (3.94")