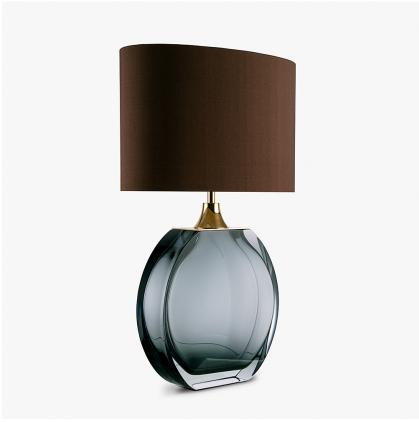

# **Diamond Solitaire Large** Lamp

### **TL713-LA**

Collection Name **BEVERLY HILLS COLLECTION** 

A stunning new table lamp, which is from the same Italian artisan makers of our weighty Diamond lamps. Flawless, pristine polished Murano glass, which are mould made so that they are perfect every time, they are formed from four layers of glass in our core Beverly Hills collection colours. Available in two sizes, these lamp bases are slim, which makes them perfect for console and bedside tables.

# Size Two

TL713-LA,

Height: 40 cm (15.75") Width: 28 cm (11.02") Depth: 10 cm (3.94") Bulbs: 1 x 40W E27

Net Weight: 10 kg / 22 lb Cable Exit: Top

Dimensions are measured from the base of the lamp to the middle of the bulb holder and are excluding shade.