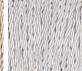

## Silk Flex

Black

Cream

Silver

Brown

Size One

TL713-SM,

Height: 34 cm (13.39") Width: 22 cm (8.66") Depth: 10 cm (3.94")