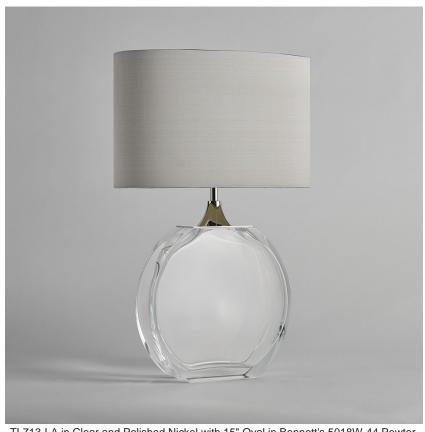

# **Diamond Solitaire Large** Lamp

## **TL713-LA**

Collection Name **BEVERLY HILLS COLLECTION** 

A stunning new table lamp, which is from the same Italian artisan makers of our weighty Diamond lamps. Flawless, pristine polished Murano glass, which are mould made so that they are perfect every time, they are formed from four layers of glass in our core Beverly Hills collection colours. Available in two sizes, these lamp bases are slim, which makes them perfect for console and bedside tables.

#### Compatible with

Yacht Club

TL713-LA in Clear and Polished Nickel with 15" Oval in Bennett's 5018W-44 Pewter