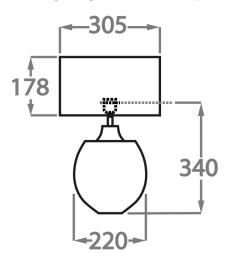

## Silk Flex

Black

Cream

Silver

Brown

Size One

TL713-SM,

Height: 34 cm (13.39") Width: 22 cm (8.66") Depth: 10 cm (3.94")

Bulbs: 1 × 40w E27

Net Weight: 8 kg / 18 lb Cable Exit: Top