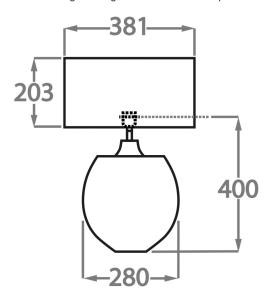

#### Size Two

TL713-LA,

Height: 40 cm (15.75") Width: 28 cm (11.02") Depth: 10 cm (3.94") Bulbs: 1 x 40W E27

Net Weight: 10 kg / 22 lb Cable Exit: Top

Dimensions are measured from the base of the lamp to the middle of the bulb holder and are excluding shade.