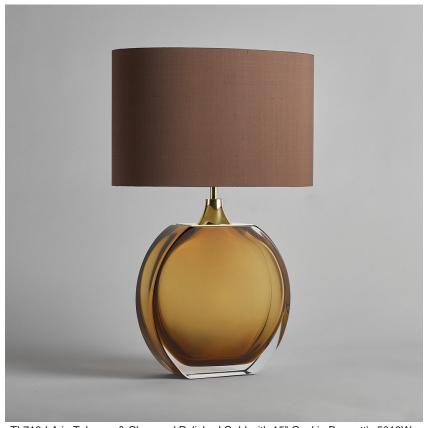

# Diamond Solitaire Large Lamp

#### **TL713-LA**

Collection Name
BEVERLY HILLS COLLECTION

A stunning new table lamp, which is from the same Italian artisan makers of our weighty Diamond lamps. Flawless, pristine polished Murano glass, which are mould made so that they are perfect every time, they are formed from four layers of glass in our core Beverly Hills collection colours. Available in two sizes, these lamp bases are slim, which makes them perfect for console and bedside tables.

#### Compatible with

Yacht Club

TL713-LA in Tobacco & Clear and Polished Gold with 15" Oval in Bennett's 5018W-126 Acacia Bark