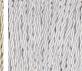

#### Silk Flex

Black

Cream

Silver

Brown

Size One

TL713-SM,

Height: 34 cm (13.39") Width: 22 cm (8.66") Depth: 10 cm (3.94")