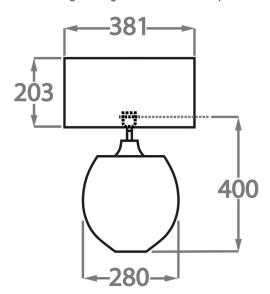

### Size Two

TL713-LA,

Height: 40 cm (15.75") Width: 28 cm (11.02") Depth: 10 cm (3.94") Bulbs: 1 x 40W E27

Net Weight: 10 kg / 22 lb Cable Exit: Top

Dimensions are measured from the base of the lamp to the middle of the bulb holder and are excluding shade.