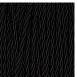

#### Silk Flex

Black

Cream

Silver

Brown

Size One

TL713-SM,

Height: 34 cm (13.39") Width: 22 cm (8.66") Depth: 10 cm (3.94")