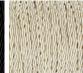

#### Silk Flex

Black

Cream

Silver

Brown

Size One

TL713-SM,

Height: 34 cm (13.39") Width: 22 cm (8.66") Depth: 10 cm (3.94")