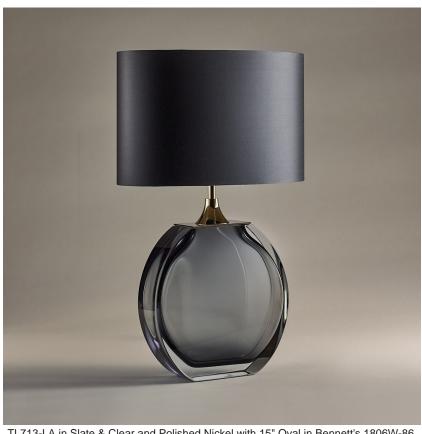

# Diamond Solitaire Large Lamp

#### **TL713-LA**

Collection Name
BEVERLY HILLS COLLECTION

A stunning new table lamp, which is from the same Italian artisan makers of our weighty Diamond lamps. Flawless, pristine polished Murano glass, which are mould made so that they are perfect every time, they are formed from four layers of glass in our core Beverly Hills collection colours. Available in two sizes, these lamp bases are slim, which makes them perfect for console and bedside tables.

### Compatible with

Yacht Club

TL713-LA in Slate & Clear and Polished Nickel with 15" Oval in Bennett's 1806W-86
Prussian