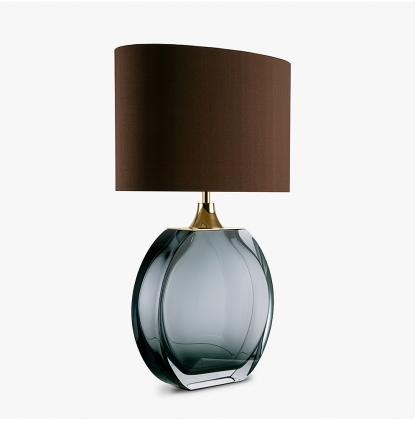

### **Diamond Solitaire Large** Lamp

#### **TL713-LA**

Collection Name **BEVERLY HILLS COLLECTION** 

A stunning new table lamp, which is from the same Italian artisan makers of our weighty Diamond lamps. Flawless, pristine polished Murano glass, which are mould made so that they are perfect every time, they are formed from four layers of glass in our core Beverly Hills collection colours. Available in two sizes, these lamp bases are slim, which makes them perfect for console and bedside tables.

#### Size Two

TL713-LA,

Height: 40 cm (15.75") Width: 28 cm (11.02") Depth: 10 cm (3.94") Bulbs: 1 x 40W E27

Net Weight: 10 kg / 22 lb Cable Exit: Top

Dimensions are measured from the base of the lamp to the middle of the bulb holder and are excluding shade.