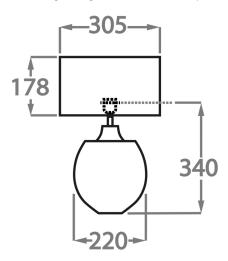

#### Size Two

TL713-LA,

Height: 40 cm (15.75") Width: 28 cm (11.02") Depth: 10 cm (3.94") Bulbs: 1 x 40W E27

Net Weight: 10 kg / 22 lb Cable Exit: Top

Dimensions are measured from the base of the lamp to the middle of the bulb holder and are excluding shade.