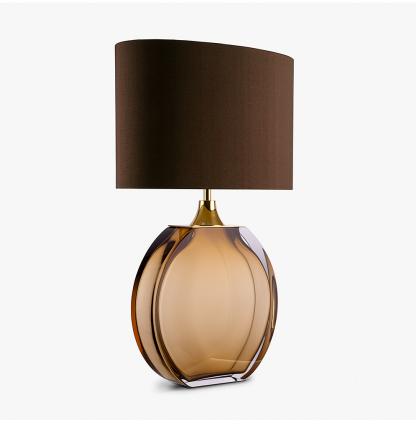

# **Diamond Solitaire Large** Lamp

#### **TL713-LA**

Collection Name **BEVERLY HILLS COLLECTION** 

A stunning new table lamp, which is from the same Italian artisan makers of our weighty Diamond lamps. Flawless, pristine polished Murano glass, which are mould made so that they are perfect every time, they are formed from four layers of glass in our core Beverly Hills collection colours. Available in two sizes, these lamp bases are slim, which makes them perfect for console and bedside tables.

# Size Two

TL713-LA,

Height: 40 cm (15.75") Width: 28 cm (11.02") Depth: 10 cm (3.94") Bulbs: 1 x 40W E27

Net Weight: 10 kg / 22 lb Cable Exit: Top

Dimensions are measured from the base of the lamp to the middle of the bulb holder and are excluding shade.