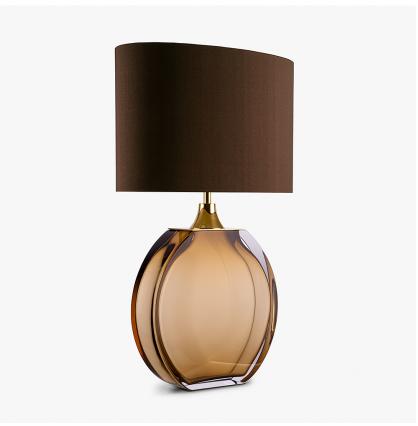

# **Diamond Solitaire Large** Lamp

#### **TL713-LA**

Collection Name **BEVERLY HILLS COLLECTION** 

A stunning new table lamp, which is from the same Italian artisan makers of our weighty Diamond lamps. Flawless, pristine polished Murano glass, which are mould made so that they are perfect every time, they are formed from four layers of glass in our core Beverly Hills collection colours. Available in two sizes, these lamp bases are slim, which makes them perfect for console and bedside tables.

# **Murano Glass Finish**

Amethyst & Clear (Solitaire)

Slate & Clear (Solitaire) Clear (Solitaire) Forest Green &

Clear (Solitaire)

Tobacco &

Clear (Solitaire)

# Recommended Shade(s) (OPTIONAL)

15" Oval