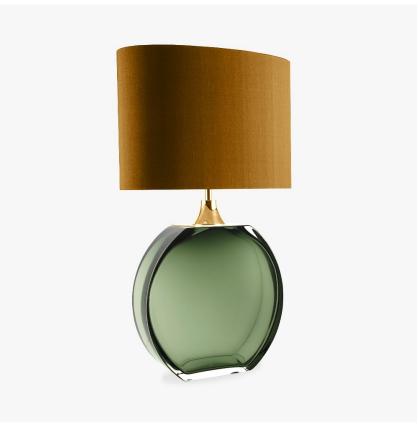

# **Diamond Solitaire Large** Lamp

#### **TL713-LA**

Collection Name **BEVERLY HILLS COLLECTION** 

A stunning new table lamp, which is from the same Italian artisan makers of our weighty Diamond lamps. Flawless, pristine polished Murano glass, which are mould made so that they are perfect every time, they are formed from four layers of glass in our core Beverly Hills collection colours. Available in two sizes, these lamp bases are slim, which makes them perfect for console and bedside tables.

## Compatible with

Yacht Club

TL713-LA in Forest Green & Clear and Polished Gold with a 15" Oval Shade in Bennett Silks Dupion Silk 5018W-1095 Gold

# Size Two

TL713-LA,

Height: 40 cm (15.75") Width: 28 cm (11.02") Depth: 10 cm (3.94") Bulbs: 1 x 40W E27

Net Weight: 10 kg / 22 lb Cable Exit: Top

Dimensions are measured from the base of the lamp to the middle of the bulb holder and are excluding shade.