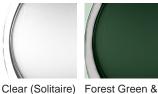

### **Murano Glass Finish**

Amethyst &

Tobacco &

Clear (Solitaire)

Slate & Clear (Solitaire)

Clear (Solitaire)