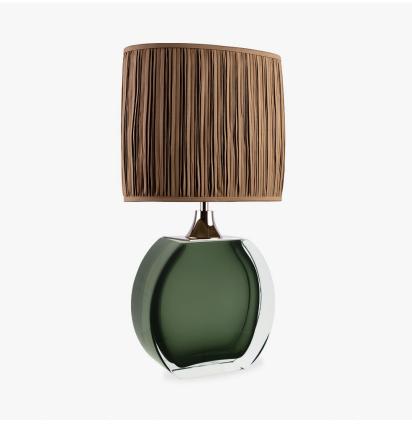

# **Diamond Solitaire Small** Lamp

#### **TL713-SM**

Collection Name **BEVERLY HILLS COLLECTION** 

A stunning new table lamp, which is from the same Italian artisan makers of our weighty Diamond lamps. Flawless, pristine polished Murano glass, mould made so perfect every time, they are formed from layer upon layer of glass in our core Beverly Hills collection colours. It's circular shape is reminisant of a cut glass lollipop. Available in two sizes, these lamp bases are slim so perfect for bedside tables ensuring lots of useable space remains.

#### Compatible with

Yacht Club

TL713-SM in Forest Green & Clear and Polished Nickel with a 12" Oval Shade in 38000/91

## Silk Flex

Black

Cream

Silver

Brown

Size One

TL713-SM,

Height: 34 cm (13.39") Width: 22 cm (8.66") Depth: 10 cm (3.94")