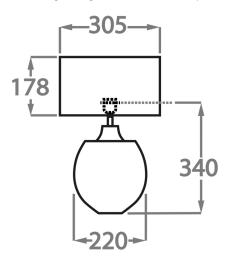

## Silk Flex

Black

Cream

Silver

Brown

Size One

TL713-SM,

Height: 34 cm (13.39") Width: 22 cm (8.66") Depth: 10 cm (3.94")

Bulbs: 1 × 40w E27

Net Weight: 8 kg / 18 lb Cable Exit: Top

## Size Two

TL713-LA,

Height: 40 cm (15.75") Width: 28 cm (11.02") Depth: 10 cm (3.94") Bulbs: 1 x 40W E27

Net Weight: 10 kg / 22 lb Cable Exit: Top

Dimensions are measured from the base of the lamp to the middle of the bulb holder and are excluding shade.