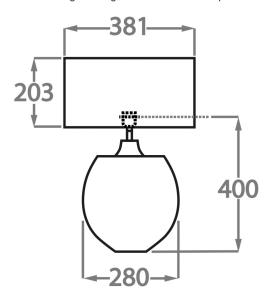

## Silk Flex

Black

Cream

Silver

Brown

Size One

TL713-SM,

Height: 34 cm (13.39") Width: 22 cm (8.66") Depth: 10 cm (3.94")

Bulbs: 1 × 40w E27

Net Weight: 8 kg / 18 lb Cable Exit: Top

## Size Two

TL713-LA,

Height: 40 cm (15.75") Width: 28 cm (11.02") Depth: 10 cm (3.94") Bulbs: 1 x 40W E27

Net Weight: 10 kg / 22 lb Cable Exit: Top

Dimensions are measured from the base of the lamp to the middle of the bulb holder and are excluding shade.