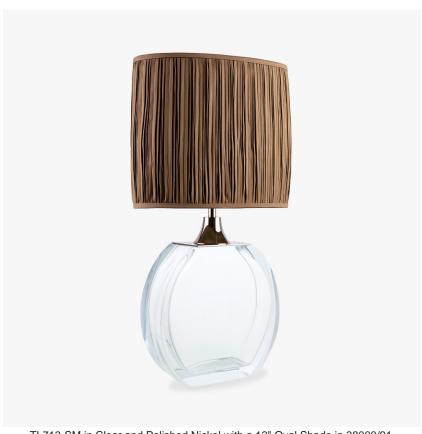

# **Diamond Solitaire Small** Lamp

#### **TL713-SM**

Collection Name **BEVERLY HILLS COLLECTION** 

A stunning new table lamp, which is from the same Italian artisan makers of our weighty Diamond lamps. Flawless, pristine polished Murano glass, mould made so perfect every time, they are formed from layer upon layer of glass in our core Beverly Hills collection colours. It's circular shape is reminisant of a cut glass lollipop. Available in two sizes, these lamp bases are slim so perfect for bedside tables ensuring lots of useable space remains.

#### Compatible with

Yacht Club

TL713-SM in Clear and Polished Nickel with a 12" Oval Shade in 38000/91