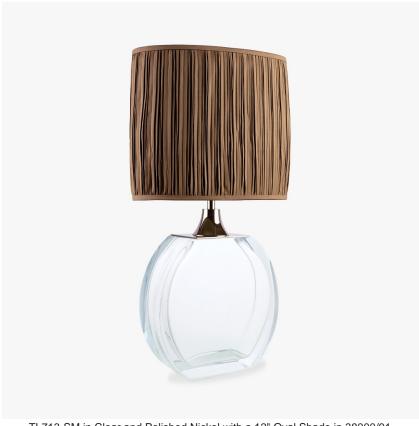

#### **TL713-SM**

Collection Name **BEVERLY HILLS COLLECTION** 

A stunning new table lamp, which is from the same Italian artisan makers of our weighty Diamond lamps. Flawless, pristine polished Murano glass, mould made so perfect every time, they are formed from layer upon layer of glass in our core Beverly Hills collection colours. It's circular shape is reminisant of a cut glass lollipop. Available in two sizes, these lamp bases are slim so perfect for bedside tables ensuring lots of useable space remains.

## Compatible with

Yacht Club

TL713-SM in Clear and Polished Nickel with a 12" Oval Shade in 38000/91