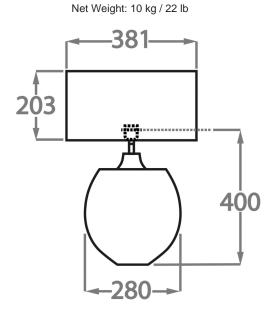

## Size Two

TL713-LA,

Height: 40 cm (15.75") Width: 28 cm (11.02") Depth: 10 cm (3.94") Bulbs: 1 × 40W E7 (20.11)

Dimensions are measured from the base of the lamp to the middle of the bulb holder and are excluding shade.