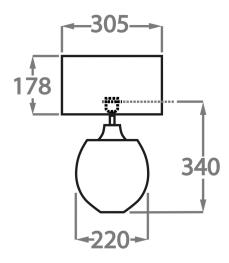

## Silk Flex

Black

Cream

Silver

Brown

Size One

TL713-SM,

Height: 34 cm (13.39") Width: 22 cm (8.66") Depth: 10 cm (3.94")

Bulbs: 1 × 40w E27

Net Weight: 8 kg / 18 lb Cable Exit: Top

## Size Two

TL713-LA,

Height: 40 cm (15.75") Width: 28 cm (11.02") Depth: 10 cm (3.94") Bulbs: 1 × 40W E7 (20.11)

Dimensions are measured from the base of the lamp to the middle of the bulb holder and are excluding shade.