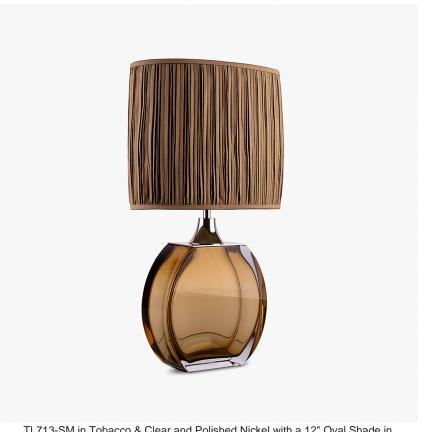

#### **TL713-SM**

Collection Name **BEVERLY HILLS COLLECTION** 

A stunning new table lamp, which is from the same Italian artisan makers of our weighty Diamond lamps. Flawless, pristine polished Murano glass, mould made so perfect every time, they are formed from layer upon layer of glass in our core Beverly Hills collection colours. It's circular shape is reminisant of a cut glass lollipop. Available in two sizes, these lamp bases are slim so perfect for bedside tables ensuring lots of useable space remains.

#### Compatible with

Yacht Club

TL713-SM in Tobacco & Clear and Polished Nickel with a 12" Oval Shade in 38000/91