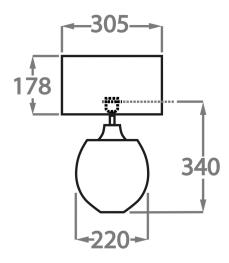

# Silk Flex

Black

Cream

Silver

Brown

Size One

TL713-SM,

Height: 34 cm (13.39") Width: 22 cm (8.66") Depth: 10 cm (3.94")

Bulbs: 1 × 40w E27

Net Weight: 8 kg / 18 lb Cable Exit: Top