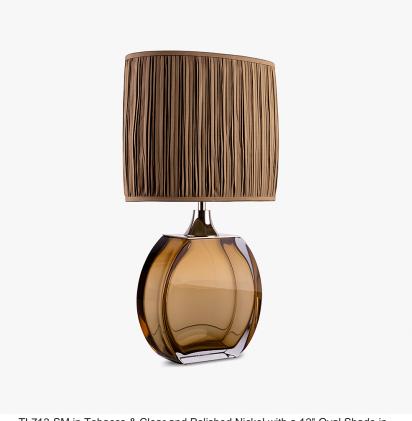

# Compatible with

Yacht Club

TL713-SM in Tobacco & Clear and Polished Nickel with a 12" Oval Shade in 38000/91

#### **TL713-SM**

Collection Name **BEVERLY HILLS COLLECTION** 

A stunning new table lamp, which is from the same Italian artisan makers of our weighty Diamond lamps. Flawless, pristine polished Murano glass, mould made so perfect every time, they are formed from layer upon layer of glass in our core Beverly Hills collection colours. It's circular shape is reminisant of a cut glass lollipop. Available in two sizes, these lamp bases are slim so perfect for bedside tables ensuring lots of useable space remains.

# Silk Flex

Black

Cream

Silver

Brown

Size One

TL713-SM,

Height: 34 cm (13.39") Width: 22 cm (8.66") Depth: 10 cm (3.94")