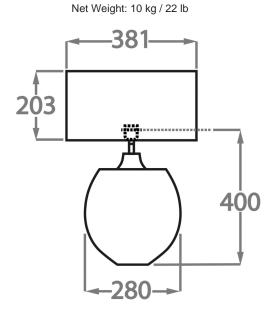

# Size Two

TL713-LA,

Height: 40 cm (15.75") Width: 28 cm (11.02") Depth: 10 cm (3.94") Bulbs: 1 × 40W E7 (20.11)

Dimensions are measured from the base of the lamp to the middle of the bulb holder and are excluding shade.