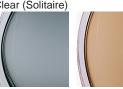

### **Metal Finish**

Murano Glass Finish

Amethyst & Clear (Solitaire)

Clear (Solitaire) Forest Green &

Clear (Solitaire)

# Recommended Shade(s) (OPTIONAL)

12" Oval

Slate & Clear (Solitaire)

Tobacco & Clear (Solitaire)