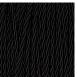

### Silk Flex

Black

Cream

Silver

Brown

Size One

TL713-SM,

Height: 34 cm (13.39") Width: 22 cm (8.66") Depth: 10 cm (3.94")