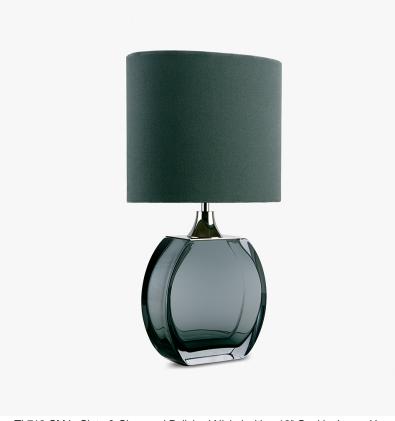

## **Diamond Solitaire Small** Lamp

#### **TL713-SM**

Collection Name **BEVERLY HILLS COLLECTION** 

A stunning new table lamp, which is from the same Italian artisan makers of our weighty Diamond lamps. Flawless, pristine polished Murano glass, which are mould made so that they are perfect every time, they are formed from four layers of glass in our core Beverly Hills collection colours. Available in two sizes, these lamp bases are slim, which makes them perfect for console and bedside tables.

## Compatible with

Yacht Club

TL713-SM in Slate & Clear and Polished Nickel with a 12" Oval in James Hare Beauchamp Velvet 8308-12

### Silk Flex

Black

Cream

Silver

Brown

Size One

TL713-SM,

Height: 34 cm (13.39") Width: 22 cm (8.66") Depth: 10 cm (3.94")

## Size Two

TL713-LA,

Height: 40 cm (15.75") Width: 28 cm (11.02") Depth: 10 cm (3.94") Bulbs: 1 x 40W E27

Net Weight: 10 kg / 22 lb Cable Exit: Top

Dimensions are measured from the base of the lamp to the middle of the bulb holder and are excluding shade.