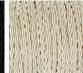

### Silk Flex

Black

Cream

Silver

Brown

Size One

TL713-SM,

Height: 34 cm (13.39") Width: 22 cm (8.66") Depth: 10 cm (3.94")