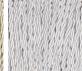

### Silk Flex

Black

Cream

Silver

Brown

Size One

TL713-SM,

Height: 34 cm (13.39") Width: 22 cm (8.66") Depth: 10 cm (3.94")