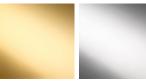

#### Metal Finish

Polished Gold Polished Nickel

(OPTIONAL) 12" Oval

Recommended Shade(s)