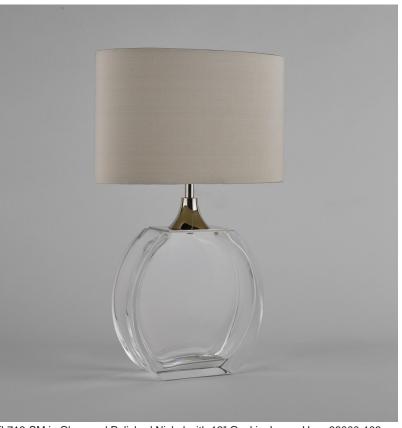

# Diamond Solitaire Small Lamp

## TL713-SM

Collection Name
BEVERLY HILLS COLLECTION

A stunning new table lamp, which is from the same Italian artisan makers of our weighty Diamond lamps. Flawless, pristine polished Murano glass, which are mould made so that they are perfect every time, they are formed from four layers of glass in our core Beverly Hills collection colours. Available in two sizes, these lamp bases are slim, which makes them perfect for console and bedside tables.

### Compatible with

Yacht Club

TL713-SM in Clear and Polished Nickel with 12" Oval in James Hare 38000-103 Blanched Almond