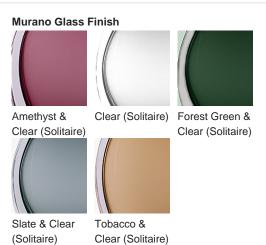

## TL713-SM

Collection Name
BEVERLY HILLS COLLECTION

A stunning new table lamp, which is from the same Italian artisan makers of our weighty Diamond lamps. Flawless, pristine polished Murano glass, which are mould made so that they are perfect every time, they are formed from four layers of glass in our core Beverly Hills collection colours. Available in two sizes, these lamp bases are slim, which makes them perfect for console and bedside tables.