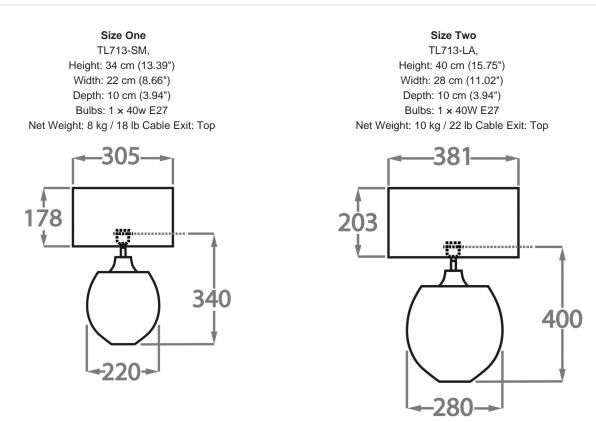

#### Silk Flex

Brown

Dimensions are measured from the base of the lamp to the middle of the bulb holder and are excluding shade.

Shades are also available in Customer Own Material (COM)

\*Please note, due to our Diamond table lamps being individually hand made and each one being unique, there may be slight variations in colour\*