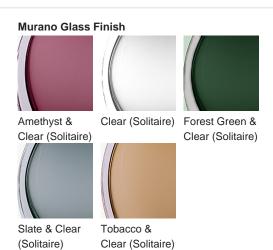

### Available Finishes

## TL713-SM

Collection Name
BEVERLY HILLS COLLECTION

A stunning new table lamp, which is from the same Italian artisan makers of our weighty Diamond lamps. Flawless, pristine polished Murano glass, which are mould made so that they are perfect every time, they are formed from four layers of glass in our core Beverly Hills collection colours. Available in two sizes, these lamp bases are slim, which makes them perfect for console and bedside tables.