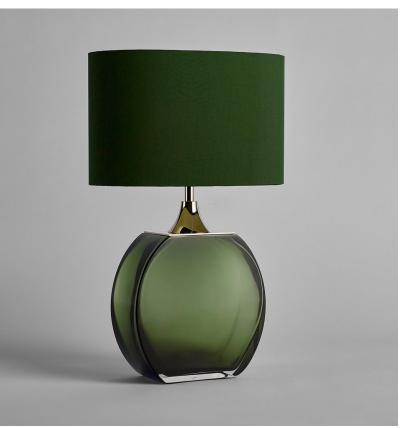

# Diamond Solitaire Small Lamp

## TL713-SM

Collection Name
BEVERLY HILLS COLLECTION

A stunning new table lamp, which is from the same Italian artisan makers of our weighty Diamond lamps. Flawless, pristine polished Murano glass, which are mould made so that they are perfect every time, they are formed from four layers of glass in our core Beverly Hills collection colours. Available in two sizes, these lamp bases are slim, which makes them perfect for console and bedside tables.

### Compatible with

Yacht Club

TL713-SM in Forest Green & Clear and Polished Nickel with 12" Oval in Bennett's 5018W-120 Fern