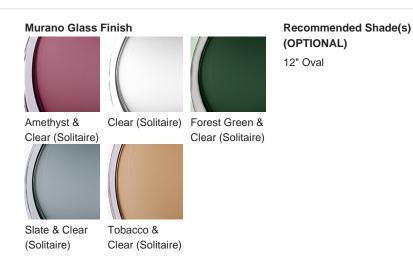

#### Available Finishes

## TL713-SM

Collection Name
BEVERLY HILLS COLLECTION

A stunning new table lamp, which is from the same Italian artisan makers of our weighty Diamond lamps. Flawless, pristine polished Murano glass, which are mould made so that they are perfect every time, they are formed from four layers of glass in our core Beverly Hills collection colours. Available in two sizes, these lamp bases are slim, which makes them perfect for console and bedside tables.