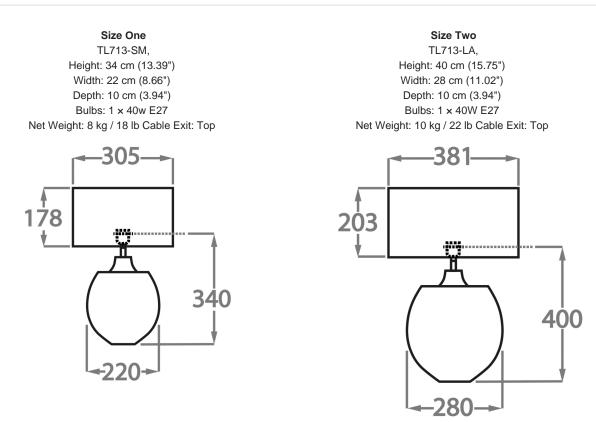

## TL713-SM

Collection Name
BEVERLY HILLS COLLECTION

A stunning new table lamp, which is from the same Italian artisan makers of our weighty Diamond lamps. Flawless, pristine polished Murano glass, which are mould made so that they are perfect every time, they are formed from four layers of glass in our core Beverly Hills collection colours. Available in two sizes, these lamp bases are slim, which makes them perfect for console and bedside tables.