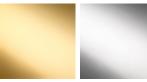

ian artisan makers of our weighty Diamond lamps. Flawless, pristine polished Murano glass, which are mould made so that they are perfect every time, they are formed from four layers of glass in our core Beverly Hills collection colours. Available in two sizes, these lamp bases are slim, which makes them perfect for console and bedside tables.

#### **Test Certification**

IEC (International Electrotechnical Commission) test certificates available - will incur a surcharge UL (Underwriters Laboratories) test certificates available for the USA - will incur a surcharge Suitable for Yachts - Rod and bolting available for use on yachts

### Compatible with



Yacht Club

TL713 in Amethyst & Clear and Polished Nickel with a 12" Oval Shade in 38000/112

#### Available Finishes

#### Metal Finish



Polished Gold Polished Nickel



#### Silk Flex



Brown



Dimensions are measured from the base of the lamp to the middle of the bulb holder and are excluding shade.

Shades are also available in Customer Own Material (COM)

\*Please note, due to our Diamond table lamps being individually hand made and each one being unique, there may be slight variations in colour\*