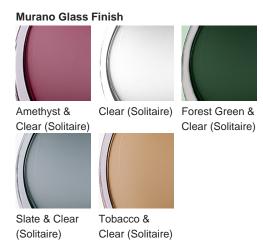

### **Collection Name BEVERLY HILLS COLLECTION**

A stunning new table lamp, which is from the same Italian artisan makers of our weighty Diamond lamps. Flawless, pristine polished Murano glass, which are mould made so that they are perfect every time, they are formed from four layers of glass in our core Beverly Hills collection colours. Available in two sizes, these lamp bases are slim, which makes them perfect for console and bedside tables.

#### Metal Finish

Polished Gold Polished Nickel

TL713 in Amethyst & Clear and Polished Nickel with a 12" Oval Shade in 38000/112

Recommended Shade(s) (OPTIONAL) 12" Oval