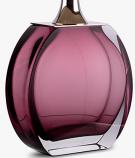

### **Collection Name BEVERLY HILLS COLLECTION**

A stunning new table lamp, which is from the same Italian artisan makers of our weighty Diamond lamps. Flawless, pristine polished Murano glass, which are mould made so that they are perfect every time, they are formed from four layers of glass in our core Beverly Hills collection colours. Available in two sizes, these lamp bases are slim, which makes them perfect for console and bedside tables.

#### Metal Finish

Polished Gold Polished Nickel

TL713 in Amethyst & Clear and Polished Nickel with a 12" Oval Shade in 38000/112

Recommended Shade(s) (OPTIONAL) 12" Oval