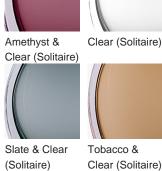

nt of a cut glass lollipop. Available in two sizes, these lamp bases are slim so perfect for bedside tables ensuring lots of useable space remains.

Required modifications for use on yachts - lacquer applied to all metal components, "sea rod" through centre to secure base to surfaces, with the cable exit through bottom of the base.

#### **Test Certification**

IEC (International Electrotechnical Commission) test certificates available - will incur a surcharge UL (Underwriters Laboratories) test certificates available for the USA - will incur a surcharge Suitable for Yachts - Rod and bolting available for use on yachts

# Compatible with



Yacht Club



TL713-SM in Forest Green & Clear and Polished Nickel with a 12" Oval Shade in 38000/91

#### Available Finishes

### Metal Finish













## Silk Flex







Black

Cream

Silver



Brown

Size One

TL713-SM,

Height: 34 cm (13.39") Width: 22 cm (8.66") Depth: 10 cm (3.94")

Bulbs: 1 × 40w E27

Net Weight: 8 kg / 18 lb Cable Exit: Top



# Size Two

TL713-LA,

Height: 40 cm (15.75") Width: 28 cm (11.02") Depth: 10 cm (3.94") Bulbs: 1 x 40W E27

Net Weight: 10 kg / 22 lb Cable Exit: Top



Dimensions are measured from the base of the lamp to the middle of the bulb holder and are excluding shade.

Shades are also available in Customer Own Material (COM)

\*Please note, due to our Diamond table lamps being individually hand made and each one being unique, there may be slight variations in colour\*