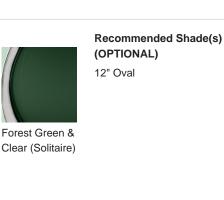

# Compatible with

Yacht Club

TL713-SM in Forest Green & Clear and Polished Nickel with a 12" Oval Shade in 38000/91