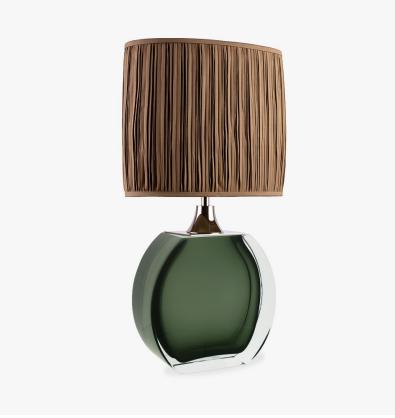

# Diamond Solitaire Small Lamp

#### **TL713-SM**

Collection Name
BEVERLY HILLS COLLECTION

A stunning new table lamp, which is from the same Italian artisan makers of our weighty Diamond lamps. Flawless, pristine polished Murano glass, mould made so perfect every time, they are formed from layer upon layer of glass in our core Beverly Hills collection colours. It's circular shape is reminisant of a cut glass lollipop. Available in two sizes, these lamp bases are slim so perfect for bedside tables ensuring lots of useable space remains.

## Silk Flex

Black

Cream

Silver

Brown

Size One

TL713-SM,

Height: 34 cm (13.39") Width: 22 cm (8.66") Depth: 10 cm (3.94")

Bulbs: 1 × 40w E27

Net Weight: 8 kg / 18 lb Cable Exit: Top