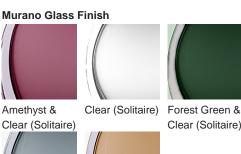

#### Available Finishes

### Metal Finish

#### **TL713-SM**

Collection Name
BEVERLY HILLS COLLECTION

A stunning new table lamp, which is from the same Italian artisan makers of our weighty Diamond lamps. Flawless, pristine polished Murano glass, mould made so perfect every time, they are formed from layer upon layer of glass in our core Beverly Hills collection colours. It's circular shape is reminisant of a cut glass lollipop. Available in two sizes, these lamp bases are slim so perfect for bedside tables ensuring lots of useable space remains.