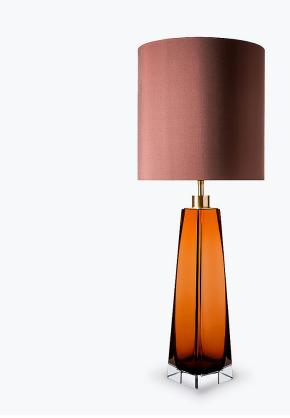

# **Diamond Square Obelisk** Lamp

## **TL709**

Collection Name **BEVERLY HILLS COLLECTION** 

This striking new table lamp is one of the latest addition to our iconic Beverly Hills collection. The Square Obelisk Lamp is the big brother to our new Diamond Obelisk lamp. It is an elegant, tapered four sided design, which is hand crafted out of 4 layers of Murano glass and then hand polished to create the perfect faceted diamond shape. These stunning lamps are available in our new two tone colourway with a solid colour encased in clear glass to give a beautiful contrast. Elegant, edgy and timelessly beautiful

# Compatible with

Yacht Club

TL709 in Tobacco & Clear and Brushed Gold with a 11" Tall Drum in Dupion 5018W-

#### **Available Sizes**

Size One

TL709, Height: 43 cm (16.93") Diameter: 11.5 cm (4.53")

Bulbs: 1 x 40W E27 Cable Exit: Top

Dimensions are measured from the base of the lamp to the middle of the bulb holder and are excluding shade Overall height with a 11" tall drum shade 70cm - 27.5"