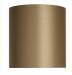

fications for use on yachts - lacquer applied to all metal components, "sea rod" through centre to secure base to surfaces, with the cable exit through bottom of the base.

#### **Test Certification**

Suitable for Yachts - Rod and bolting available for use on yachts

IEC (International Electrotechnical Commission) test certificates available - will incur a surcharge UL (Underwriters Laboratories) test certificates available for the USA - will incur a surcharge

## Compatible with



Yacht Club



TL709 in Tobacco & Clear and Brushed Gold with a 11" Tall Drum in Dupion 5018W-

# Available Finishes

#### **Metal Finish**



Brushed Gold



Brushed Nickel

#### **Murano Glass Finish**





Forest Green & Slate & Clear



Diamond Clear





Tobacco & Clear



Recommended Shade(s) (OPTIONAL)



11" Tall Drum

# Silk Flex





Brown



Black

DIACK

Cream

Silver

#### **Available Sizes**

Size One

TL709, Height: 43 cm (16.93") Diameter: 11.5 cm (4.53")

Bulbs: 1 x 40W E27 Cable Exit: Top

Dimensions are measured from the base of the lamp to the middle of the bulb holder and are excluding shade Overall height with a 11" tall drum shade 70cm - 27.5"

Shades are also available in Customer Own Material (COM)

\*Please note, due to our Diamond table lamps being individually hand made and each one being unique, there may be slight variations in colour\*