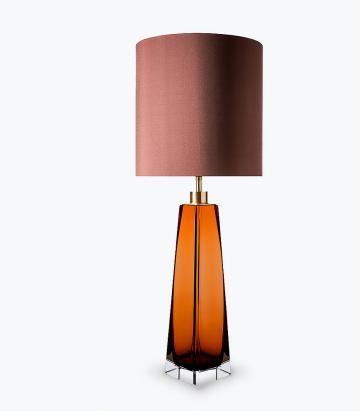

# **Diamond Square Obelisk** Lamp

### **TL709**

Collection Name **BEVERLY HILLS COLLECTION** 

This striking new table lamp is one of the latest addition to our iconic Beverly Hills collection. The Square Obelisk Lamp is the big brother to our new Diamond Obelisk lamp. It is an elegant, tapered four sided design, which is hand crafted out of 4 layers of Murano glass and then hand polished to create the perfect faceted diamond shape. These stunning lamps are available in our new two tone colourway with a solid colour encased in clear glass to give a beautiful contrast. Elegant, edgy and timelessly beautiful

#### **Available Sizes**

Size One

TL709, Height: 43 cm (16.93") Diameter: 11.5 cm (4.53")

Bulbs: 1 x 40W E27 Cable Exit: Top

Dimensions are measured from the base of the lamp to the middle of the bulb holder and are excluding shade Overall height with a 11" tall drum shade 70cm - 27.5"