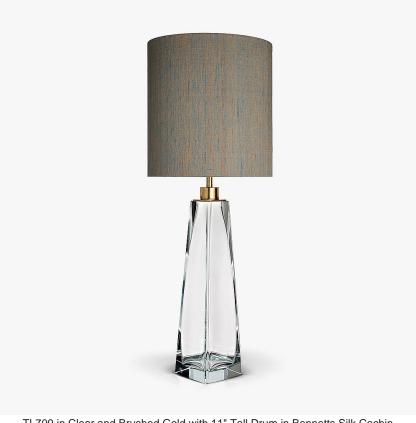

#### **TL709**

Collection Name **BEVERLY HILLS COLLECTION** 

This striking new table lamp is one of the latest addition to our iconic Beverly Hills collection. The Square Obelisk Lamp is the big brother to our new Diamond Obelisk lamp. It is an elegant, tapered four sided design, which is hand crafted out of 4 layers of Murano glass and then hand polished to create the perfect faceted diamond shape. These stunning lamps are available in our new two tone colourway with a solid colour encased in clear glass to give a beautiful contrast. Elegant, edgy and timelessly beautiful.

## Compatible with

Yacht Club

TL709 in Clear and Brushed Gold with 11" Tall Drum in Bennetts Silk Cochin