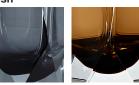

ed four sided design, which is hand crafted out of 4 layers of Murano Glass and then hand polished to create the perfect faceted diamond shape. These stunning lamps are available in our new two tone colourway with a solid colour encased in clear glass to give a beautiful contrast. Elegant, edgy and timelessly beautiful.

#### **Test Certification**

Suitable for Yachts - Rod and bolting available for use on yachts

IEC (International Electrotechnical Commission) test certificates available - will incur a surcharge UL (Underwriters Laboratories) test certificates available for the USA - will incur a surcharge

## Compatible with



Yacht Club



326 Nutmeg

#### Available Finishes

### **Metal Finish**





Brushed Gold **Brushed Nickel** 

### **Murano Glass Finish**



Clear (Diamond)





Tobacco & Clear

## Recommended Shade(s) (OPTIONAL)



11" Tall Drum

## Silk Flex





Brown



Black

DIACK

Cream

Silver

#### **Available Sizes**

Size One

TL709, Height: 43 cm (16.93") Diameter: 11.5 cm (4.53") Bulbs: 1 x 40W E27

Cable Exit: Top

Dimensions are measured from the base of the lamp to the middle of the bulb holder and are excluding shade Overall height with a 11" tall drum shade 70cm - 27.5"

Shades are also available in Customer Own Material (COM)

\*Please note, due to our Diamond table lamps being individually hand made and each one being unique, there may be slight variations in colour\*