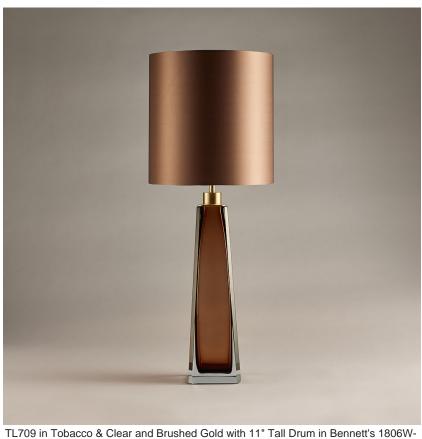

# **Diamond Square Obelisk** Lamp

#### **TL709**

Collection Name **BEVERLY HILLS COLLECTION** 

This striking new table lamp is one of the latest addition to our iconic Beverly Hills collection. The Square Obelisk Lamp is the big brother to our new Diamond Obelisk lamp. It is an elegant, tapered four sided design, which is hand crafted out of 4 layers of Murano Glass and then hand polished to create the perfect faceted diamond shape. These stunning lamps are available in our new two tone colourway with a solid colour encased in clear glass to give a beautiful contrast. Elegant, edgy and timelessly beautiful.

### **Murano Glass Finish**

Clear (Diamond)

Tobacco & Clear

## Recommended Shade(s) (OPTIONAL)

11" Tall Drum