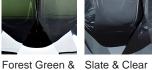

ered four sided design, which is hand crafted out of 4 layers of Murano Glass and then hand polished to create the perfect faceted diamond shape. These stunning lamps are available in our new two tone colourway with a solid colour encased in clear glass to give a beautiful contrast. Elegant, edgy and timelessly beautiful.

#### **Test Certification**

Suitable for Yachts - Rod and bolting available for use on yachts

IEC (International Electrotechnical Commission) test certificates available - will incur a surcharge UL (Underwriters Laboratories) test certificates available for the USA - will incur a surcharge

## Compatible with



Yacht Club



326 Nutmeg

#### Available Finishes

### **Metal Finish**





Brushed Gold **Brushed Nickel** 

### **Murano Glass Finish**



Clear (Diamond)





Tobacco & Clear

## Recommended Shade(s) (OPTIONAL)



11" Tall Drum

## Silk Flex





Brown



Black

DIACK

Cream

Silver

#### **Available Sizes**

Size One

TL709, Height: 43 cm (16.93") Diameter: 11.5 cm (4.53") Bulbs: 1 x 40W E27

Cable Exit: Top

Dimensions are measured from the base of the lamp to the middle of the bulb holder and are excluding shade Overall height with a 11" tall drum shade 70cm - 27.5"

Shades are also available in Customer Own Material (COM)

\*Please note, due to our Diamond table lamps being individually hand made and each one being unique, there may be slight variations in colour\*