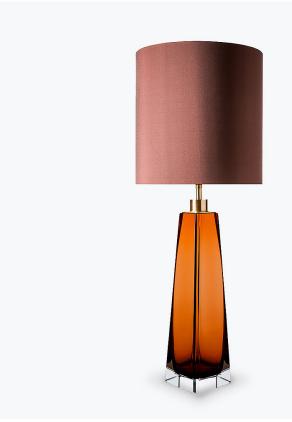

# **Diamond Square Obelisk** Lamp

#### **TL709E**

Collection Name **BEVERLY HILLS COLLECTION** 

This striking new table lamp is one of the latest addition to our iconic Beverly Hills collection. The Square Obelisk Lamp is the big brother to our new Diamond Obelisk lamp. It is an elegant, tapered four sided design, which is hand crafted out of 4 layers of Murano glass and then hand polished to create the perfect faceted diamond shape. These stunning lamps are available in our new two tone colourway with a solid colour encased in clear glass to give a beautiful contrast. Elegant, edgy and timelessly beautiful

## Compatible with

Express

Yacht Club

TL709 in Tobacco & Clear and Brushed Gold with a 11" Tall Drum in Dupion 5018W-