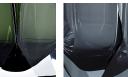

Murano glass and then hand polished to create the perfect faceted diamond shape. These stunning lamps are available in our new two tone colourway with a solid colour encased in clear glass to give a beautiful contrast. Elegant, edgy and timelessly beautiful

#### **Test Certification**

Suitable for Yachts - Rod and bolting available for use on yachts

IEC (International Electrotechnical Commission) test certificates available - will incur a surcharge UL (Underwriters Laboratories) test certificates available for the USA - will incur a surcharge

## Compatible with



Express



Yacht Club



TL709 in Tobacco & Clear and Brushed Gold with a 11" Tall Drum in Dupion 5018W-

#### **Available Finishes**

#### **Metal Finish**



Brushed Gold



Brushed Nickel

#### **Murano Glass Finish**





Forest Green & Slate & Clear





Tobacco & Clear

# Recommended Shade(s) (OPTIONAL)

11" Tall Drum



Clear (Diamond)

### Silk Flex





Brown



Black

DIACK

Cream

Silver

#### **Available Sizes**

Size One

TL709, Height: 43 cm (16.93") Diameter: 11.5 cm (4.53")

Bulbs: 1 x 40W E27 Cable Exit: Top

Dimensions are measured from the base of the lamp to the middle of the bulb holder and are excluding shade Overall height with a 11" tall drum shade 70cm - 27.5"

Shades are also available in Customer Own Material (COM)

\*Please note, due to our Diamond table lamps being individually hand made and each one being unique, there may be slight variations in colour\*