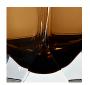

ed to create the perfect faceted diamond shape. These stunning lamps are available in our new two tone colourway with a solid colour encased in clear glass to give a beautiful contrast. Elegant, edgy and timelessly beautiful

#### **Test Certification**

Suitable for Yachts - Rod and bolting available for use on yachts

IEC (International Electrotechnical Commission) test certificates available - will incur a surcharge UL (Underwriters Laboratories) test certificates available for the USA - will incur a surcharge

## Compatible with



Express



Yacht Club



TL709 in Tobacco & Clear and Brushed Gold with a 11" Tall Drum in Dupion 5018W-

#### **Available Finishes**

#### **Metal Finish**



Brushed Gold



Brushed Nickel

#### **Murano Glass Finish**





Forest Green & Slate & Clear





Tobacco & Clear

# Recommended Shade(s) (OPTIONAL)

11" Tall Drum



Clear (Diamond)

### Silk Flex





Brown



Black

DIACK

Cream

Silver

#### **Available Sizes**

Size One

TL709, Height: 43 cm (16.93") Diameter: 11.5 cm (4.53")

Bulbs: 1 x 40W E27 Cable Exit: Top

Dimensions are measured from the base of the lamp to the middle of the bulb holder and are excluding shade Overall height with a 11" tall drum shade 70cm - 27.5"

Shades are also available in Customer Own Material (COM)

\*Please note, due to our Diamond table lamps being individually hand made and each one being unique, there may be slight variations in colour\*