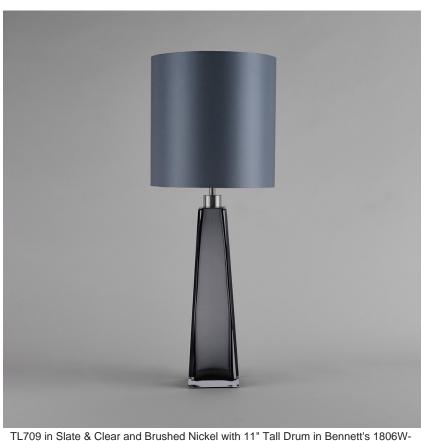

#### **TL709**

Collection Name **BEVERLY HILLS COLLECTION** 

This striking new table lamp is one of the latest addition to our iconic Beverly Hills collection. The Square Obelisk Lamp is the big brother to our new Diamond Obelisk lamp. It is an elegant, tapered four sided design, which is hand crafted out of 4 layers of Murano Glass and then hand polished to create the perfect faceted diamond shape. These stunning lamps are available in our new two tone colourway with a solid colour encased in clear glass to give a beautiful contrast. Elegant, edgy and timelessly beautiful.

## Recommended Shade(s) (OPTIONAL)

11" Tall Drum

Clear (Diamond)

#### **Available Sizes**

Size One

TL709, Height: 43 cm (16.93") Diameter: 11.5 cm (4.53") Bulbs: 1 x 40W E27

Cable Exit: Top

Dimensions are measured from the base of the lamp to the middle of the bulb holder and are excluding shade Overall height with a 11" tall drum shade 70cm - 27.5"