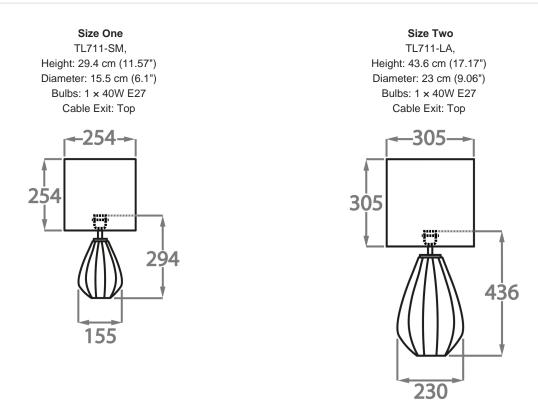

### TL711-LA

Collection Name
BEVERLY HILLS COLLECTION

Introducing the new Diamond Teardrop range; unrivalled Italian glass work from our trusted makers in Murano; the design of these lamps carry the finesse, craftsmanship and weight you expect from our faceted Diamond range but with sweeping curves and softer facets. Available in our core standout colour ways from the Beverley Hills collection and various silhouettes and sizes to suit