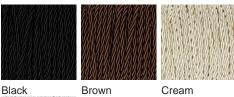

#### Silk Flex

Black

Cream

Silver

Dimensions are measured from the base of the lamp to the middle of the bulb holder and are excluding shade Overall height with a 12" tall drum shade 75cm - 30" Shades are also available in Customer Own Material (COM)