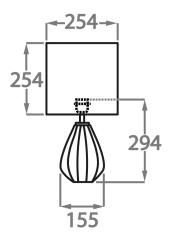

Height: 29.4 cm (11.57")

Diameter: 15.5 cm (6.1")

Bulbs: 1 × 40W E27

Cable Exit: Top

Size Two

TL711-LA,

Height: 43.6 cm (17.17")
Diameter: 23 cm (9.06")
Bulbs: 1 x 40W E27
Cable Exit: Top

Dimensions are measured from the base of the lamp to the middle of the bulb holder and are excluding shade Overall height with a 12" tall drum shade 75cm - 30" Shades are also available in Customer Own Material (COM)