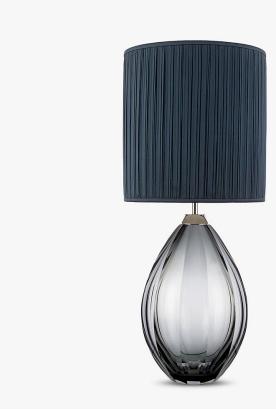

# **Diamond Teardrop Large** Lamp

#### **TL711-LA**

Collection Name **BEVERLY HILLS COLLECTION** 

Introducing the new Diamond Teardrop range; unrivalled Italian glass work from our trusted makers in Murano; the design of these lamps carry the finesse, craftsmanship and weight you expect from our faceted Diamond range but with sweeping curves and softer facets. Available in our core standout colour ways from the Beverley Hills collection and various silhouettes and sizes to suit

## Compatible with

Express

Yacht Club

TL711-LA in Slate & Clear and Polished Nickel with 12" Tall Drum in James Hare 38000-135

### **Murano Glass Finish**

Slate & Clear

Forest Green &

Clear

Tobacco & Clear

Amethyst & Clear

Height: 29.4 cm (11.57")

Diameter: 15.5 cm (6.1")

Bulbs: 1 × 40W E27

Cable Exit: Top

Size Two

TL711-LA,

Height: 43.6 cm (17.17")
Diameter: 23 cm (9.06")
Bulbs: 1 x 40W E27
Cable Exit: Top

Dimensions are measured from the base of the lamp to the middle of the bulb holder and are excluding shade Overall height with a 12" tall drum shade 75cm - 30" Shades are also available in Customer Own Material (COM)