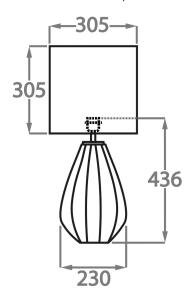

Height: 29.4 cm (11.57")

Diameter: 15.5 cm (6.1")

Bulbs: 1 × 40W E27

Cable Exit: Top

Size Two

TL711-LA,

Height: 43.6 cm (17.17")
Diameter: 23 cm (9.06")
Bulbs: 1 x 40W E27
Cable Exit: Top

Dimensions are measured from the base of the lamp to the middle of the bulb holder and are excluding shade Overall height with a 12" tall drum shade 75cm - 30" Shades are also available in Customer Own Material (COM)