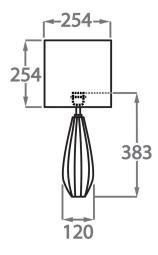

### **Small**

TL712-SM,

Height: 38.3 cm (15.08")
Diameter: 12 cm (4.72")
Bulbs: 1 × 40W E27
Cable Exit: Top