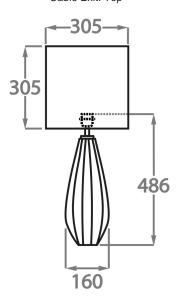

# Large

TL712-LA,

Height: 48.6 cm (19.13") Diameter: 16 cm (6.3") Bulbs: 1 × 40W E27 Cable Exit: Top

Dimensions are measured from the base of the lamp to the middle of the bulb holder and are excluding shade