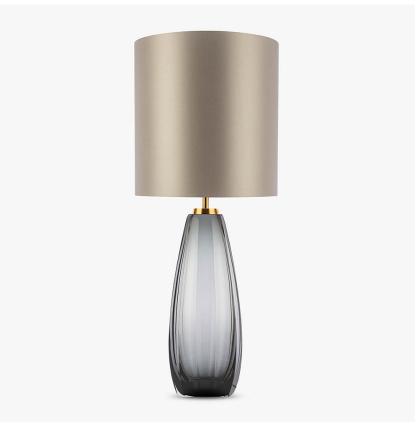

# **Diamond Teardrop Slim** Large Lamp

### **TL712-LA**

Collection Name **BEVERLY HILLS COLLECTION** 

Introducing the new Diamond Teardrop range; unrivalled Italian glass work from our trusted makers in Murano; the design of these lamps carry the finesse, craftsmanship and weight you expect from our faceted Diamond range but with sweeping curves and softer facets. Available in our core standout colour ways from the Beverley Hills collection and various silhouettes and sizes to suit. IMPORTANT NOTE - Tobacco & Clear glass finish is currently only available as singles.

# Large

TL712-LA,

Height: 48.6 cm (19.13") Diameter: 16 cm (6.3") Bulbs: 1 × 40W E27 Cable Exit: Top

Dimensions are measured from the base of the lamp to the middle of the bulb holder and are excluding shade