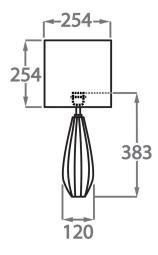

#### **Small**

TL712-SM,

Height: 38.3 cm (15.08")
Diameter: 12 cm (4.72")
Bulbs: 1 × 40W E27
Cable Exit: Top