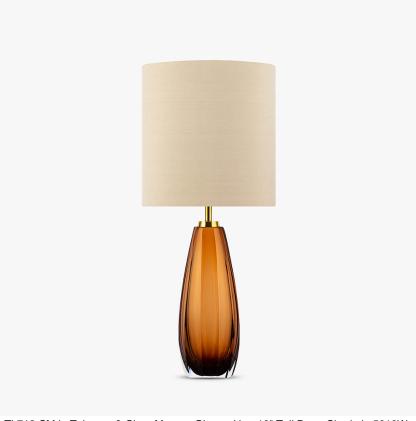

# **Diamond Teardrop Slim Small Lamp**

#### **TL712-SM**

Collection Name **BEVERLY HILLS COLLECTION** 

Introducing the new Diamond Teardrop range; unrivalled Italian glass work from our trusted makers in Murano; the design of these lamps carry the weight, craftsmanship and weight you expect from our faceted Diamond range but with sweeping curves and softer facets. Available in our core standout colour ways from the Beverley Hills collection and various silhouettes and sizes to suit

#### Compatible with

Express

Yacht Club

TL712-SM in Tobacco & Clear Murano Glass with a 10" Tall Drum Shade in 5018W-

TL712-SM: Overall height with a 10" tall drum shade 59cm - 23"

TL712-LA: Overall height with a 12" tall drum shade 76cm - 30"

Shades are also available in Customer Own Material (COM)

\*Please note, due to our Diamond table lamps being individually hand made and each one being unique, there may be slight variations in colour\*