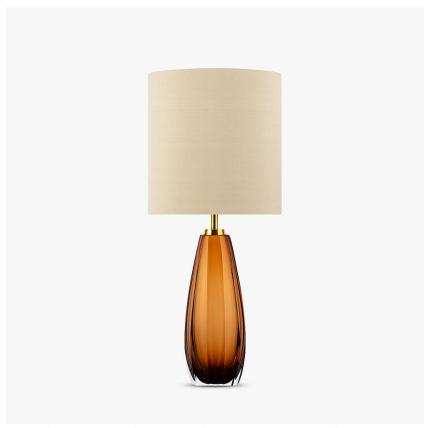

# **Diamond Teardrop Slim Small Lamp**

#### **TL712-SM**

Collection Name **BEVERLY HILLS COLLECTION** 

Introducing the new Diamond Teardrop range; unrivalled Italian glass work from our trusted makers in Murano; the design of these lamps carry the weight, craftsmanship and weight you expect from our faceted Diamond range but with sweeping curves and softer facets. Available in our core standout colour ways from the Beverley Hills collection and various silhouettes and sizes to suit

# Compatible with

**Express** 

Yacht Club

TL712-SM in Tobacco & Clear Murano Glass with a 10" Tall Drum Shade in 5018W-

#### **Small**

TL712-SM,

Height: 38.3 cm (15.08")
Diameter: 12 cm (4.72")
Bulbs: 1 × 40W E27
Cable Exit: Top