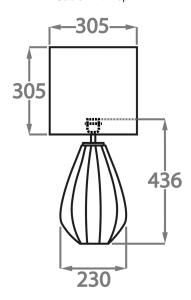

## Size Two

TL711-LA,

Height: 43.6 cm (17.17")
Diameter: 23 cm (9.06")
Bulbs: 1 x 40W E27
Cable Exit: Top

Dimensions are measured from the base of the lamp to the middle of the bulb holder and are excluding shade