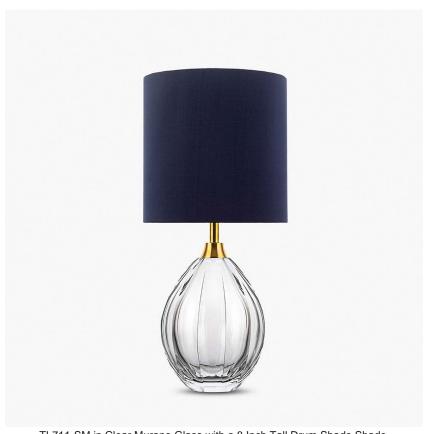

# **Diamond Teardrop Small** Lamp

## **TL711-SM**

Collection Name **BEVERLY HILLS COLLECTION** 

Introducing the new Diamond Teardrop range; unrivalled Italian glass work from our trusted makers in Murano; the design of these lamps carry the finesse, craftsmanship and weight you expect from our faceted Diamond range but with sweeping curves and softer facets. Available in our core standout colour ways from the Beverley Hills collection and various silhouettes and sizes to suit

## Compatible with

Express

Yacht Club

TL711-SM in Clear Murano Glass with a 8 Inch Tall Drum Shade Shade