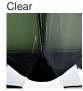

## Compatible with

Express

Yacht Club

TL711-SM in Clear Murano Glass with a 8 Inch Tall Drum Shade Shade

## **Murano Glass Finish**

Slate & Clear

Amethyst & Clear

Tobacco &

Clear

(Diamond)

Forest Green & Clear