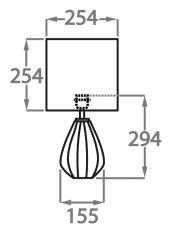

Height: 29.4 cm (11.57") Diameter: 15.5 cm (6.1") Bulbs: 1 E27

Bulbs: 1 E27
Cable Exit: Top