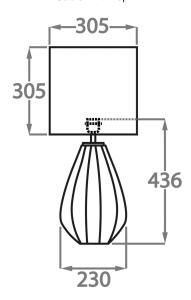

#### Size Two

TL711-LA,

Height: 43.6 cm (17.17")
Diameter: 23 cm (9.06")
Bulbs: 1 x 40W E27
Cable Exit: Top

Dimensions are measured from the base of the lamp to the middle of the bulb holder and are excluding shade