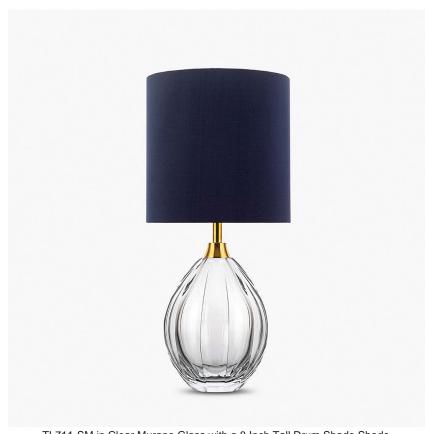

# **Diamond Teardrop Small** Lamp

#### **TL711-SM**

Collection Name **BEVERLY HILLS COLLECTION** 

Introducing the new Diamond Teardrop range; unrivalled Italian glass work from our trusted makers in Murano; the design of these lamps carry the finesse, craftsmanship and weight you expect from our faceted Diamond range but with sweeping curves and softer facets. Available in our core standout colour ways from the Beverley Hills collection and various silhouettes and sizes to suit

## Compatible with

Express

Yacht Club

TL711-SM in Clear Murano Glass with a 8 Inch Tall Drum Shade Shade

TL711-SM: Overall height with an 8" tall drum shade 44cm - 17"

TL711-LA: Overall height with a 12" tall drum shade 75cm - 30"

Shades are also available in Customer Own Material (COM)

\*Please note, due to our Diamond table lamps being individually hand made and each one being unique, there may be slight variations in colour\*