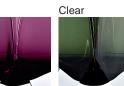

#### **Murano Glass Finish**

Clear

Forest Green &

Amethyst & Clear

Clear (Diamond)

Recommended Shade(s) (OPTIONAL)

8" Tall Drum