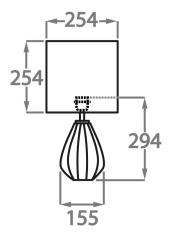

Height: 29.4 cm (11.57")

Diameter: 15 cm (5.91")

Bulbs: 1 × 40W E27

Cable Exit: Top

Size Two

TL711-LA,

Height: 43.6 cm (17.17")
Diameter: 23 cm (9.06")
Bulbs: 1 x 40W E27
Cable Exit: Top

Dimensions are measured from the base of the lamp to the middle of the bulb holder and are excluding shade Overall height with a 8" tall drum shade 44cm - 17" Shades are also available in Customer Own Material (COM)