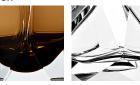

#### **Murano Glass Finish**

Clear

Forest Green &

Amethyst & Clear

Clear (Diamond)

Recommended Shade(s) (OPTIONAL)

8" Tall Drum