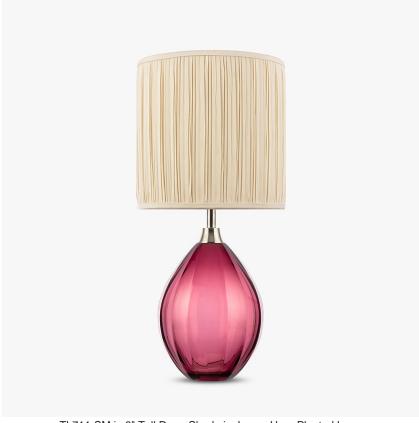

# **Diamond Teardrop Small** Lamp

**TL711-SM** 

Collection Name **BEVERLY HILLS COLLECTION** 

Introducing the new Diamond Teardrop range; unrivalled Italian glass work from our trusted makers in Murano; the design of these lamps carry the finesse, craftsmanship and weight you expect from our faceted Diamond range but with sweeping curves and softer facets. Available in our core standout colour ways from the Beverley Hills collection and various silhouettes and sizes to suit

## Compatible with

Express

Yacht Club

TL711-SM in 8" Tall Drum Shade in James Hare Pleated Ivory

Height: 29.4 cm (11.57")

Diameter: 15 cm (5.91")

Bulbs: 1 × 40W E27

Cable Exit: Top

Size Two

TL711-LA,

Height: 43.6 cm (17.17")
Diameter: 23 cm (9.06")
Bulbs: 1 x 40W E27
Cable Exit: Top

Dimensions are measured from the base of the lamp to the middle of the bulb holder and are excluding shade Overall height with a 8" tall drum shade 44cm - 17" Shades are also available in Customer Own Material (COM)