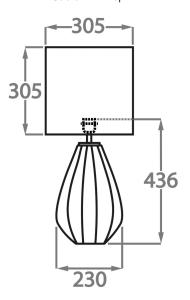

Height: 29.4 cm (11.57")

Diameter: 15 cm (5.91")

Bulbs: 1 × 40W E27

Cable Exit: Top

Size Two

TL711-LA,

Height: 43.6 cm (17.17")
Diameter: 23 cm (9.06")
Bulbs: 1 x 40W E27
Cable Exit: Top

Dimensions are measured from the base of the lamp to the middle of the bulb holder and are excluding shade Overall height with a 8" tall drum shade 44cm - 17" Shades are also available in Customer Own Material (COM)