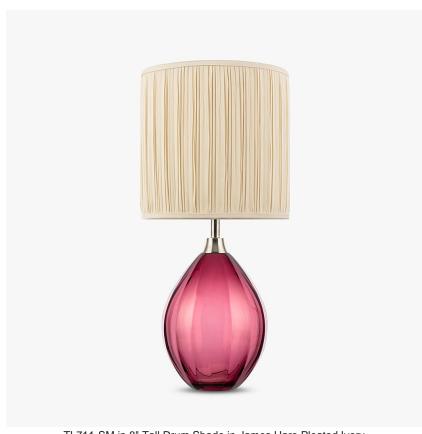

## Compatible with

Express

Yacht Club

TL711-SM in 8" Tall Drum Shade in James Hare Pleated Ivory

Height: 29.4 cm (11.57")

Diameter: 15 cm (5.91")

Bulbs: 1 × 40W E27

Cable Exit: Top

Size Two

TL711-LA,

Height: 43.6 cm (17.17")
Diameter: 23 cm (9.06")
Bulbs: 1 x 40W E27
Cable Exit: Top

Dimensions are measured from the base of the lamp to the middle of the bulb holder and are excluding shade Overall height with a 8" tall drum shade 44cm - 17" Shades are also available in Customer Own Material (COM)