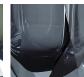

available in two tone colourway with a solid colour encased in clear glass to add a contrasting look to these popular designs. Elegant, edgy and timelessly beautiful. IMPORTANT NOTE - Tobacco & Clear glass finish is currently only available as singles.

#### **Test Certification**

IEC (International Electrotechnical Commission) test certificates available - will incur a surcharge UL (Underwriters Laboratories) test certificates available for the USA - will incur a surcharge Suitable for Yachts - Rod and bolting available for use on yachts

## Compatible with



Yacht Club



TL703-XL in Slate & Clear and Brushed Nickel with 13" Tall Drum in 5018W-86

## Available Finishes

### **Metal Finish**





Brushed Gold Brushed Nickel

### **Murano Glass Finish**

Forest Green & Slate & Clear







Tobacco &

# Recommended Shade(s) (OPTIONAL)

13" Tall Drum

Clear (Diamond)

## Silk Flex







Black

Cream

Silver



Brown

#### **Available Sizes**

One Size Only

TL703, Height: 59 cm (23.23") Diameter: 21 cm (8.27") Bulbs: 1 × 40W E27 Cable Exit: Top

Dimensions are measured from the base of the lamp to the middle of the bulb holder and are excluding shade Overall height with a 13" tall drum shade 89cm - 35" Shades are also available in Customer Own Material (COM)

\*Please note, due to our Diamond table lamps being individually hand made and each one being unique, there may be slight variations in colour\*