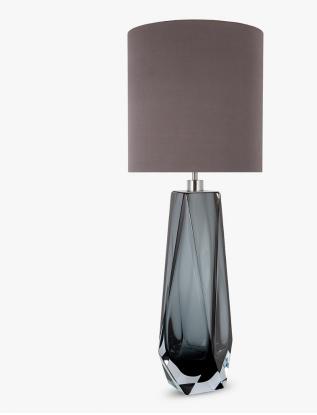

## **Diamond XL Lamp**

### **TL703**

Collection Name
BEVERLY HILLS COLLECTION

A stunning new table lamp, which is hand-made out of 4 layers of Murano Glass and then hand-polished for up to 12 hours to create the perfect faceted diamond shape. These striking table lamps are now available in two tone colourway with a solid colour encased in clear glass to add a contrasting look to these popular designs. Elegant, edgy and timelessly beautiful. IMPORTANT NOTE - Tobacco & Clear glass finish is currently only available as singles.

#### **Available Sizes**

One Size Only

TL703, Height: 59 cm (23.23") Diameter: 21 cm (8.27") Bulbs: 1 × 40W E27 Cable Exit: Top

Dimensions are measured from the base of the lamp to the middle of the bulb holder and are excluding shade Overall height with a 13" tall drum shade 89cm - 35" Shades are also available in Customer Own Material (COM)