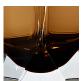

vailable in two tone colourway with a solid colour encased in clear glass to add a contrasting look to these popular designs. Elegant, edgy and timelessly beautiful. IMPORTANT NOTE - Tobacco & Clear glass finish is currently only available as singles.

#### **Test Certification**

IEC (International Electrotechnical Commission) test certificates available - will incur a surcharge UL (Underwriters Laboratories) test certificates available for the USA - will incur a surcharge Suitable for Yachts - Rod and bolting available for use on yachts

## Compatible with



Yacht Club



TL703-XL in Slate & Clear and Brushed Nickel with 13" Tall Drum in 5018W-86

## Available Finishes

### **Metal Finish**





Brushed Gold Brushed Nickel

### **Murano Glass Finish**

Forest Green & Slate & Clear







Tobacco &

# Recommended Shade(s) (OPTIONAL)

13" Tall Drum

Clear (Diamond)

## Silk Flex







Black

Cream

Silver



Brown

#### **Available Sizes**

One Size Only

TL703, Height: 59 cm (23.23") Diameter: 21 cm (8.27") Bulbs: 1 × 40W E27 Cable Exit: Top

Dimensions are measured from the base of the lamp to the middle of the bulb holder and are excluding shade Overall height with a 13" tall drum shade 89cm - 35" Shades are also available in Customer Own Material (COM)

\*Please note, due to our Diamond table lamps being individually hand made and each one being unique, there may be slight variations in colour\*