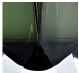

ow available in two tone colourway with a solid colour encased in clear glass to add a contrasting look to these popular designs. Elegant, edgy and timelessly beautiful. IMPORTANT NOTE - Tobacco & Clear glass finish is currently only available as singles.

#### **Test Certification**

IEC (International Electrotechnical Commission) test certificates available - will incur a surcharge UL (Underwriters Laboratories) test certificates available for the USA - will incur a surcharge Suitable for Yachts - Rod and bolting available for use on yachts

## Compatible with



Yacht Club



TL703-XL in Slate & Clear and Brushed Nickel with 13" Tall Drum in 5018W-86

## Available Finishes

### **Metal Finish**





Brushed Gold Brushed Nickel

### **Murano Glass Finish**

Forest Green & Slate & Clear







Tobacco &

# Recommended Shade(s) (OPTIONAL)

13" Tall Drum

Clear (Diamond)

## Silk Flex







Black

Cream

Silver



Brown

#### **Available Sizes**

One Size Only

TL703, Height: 59 cm (23.23") Diameter: 21 cm (8.27") Bulbs: 1 × 40W E27 Cable Exit: Top

Dimensions are measured from the base of the lamp to the middle of the bulb holder and are excluding shade Overall height with a 13" tall drum shade 89cm - 35" Shades are also available in Customer Own Material (COM)

\*Please note, due to our Diamond table lamps being individually hand made and each one being unique, there may be slight variations in colour\*