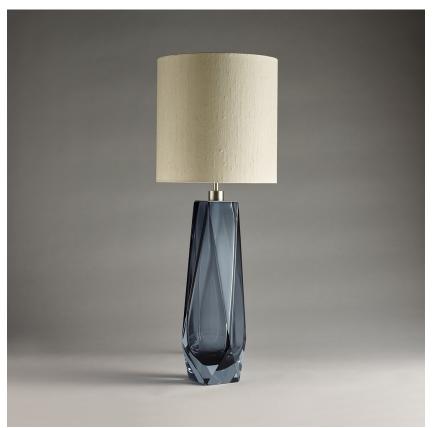

## **Diamond XL Lamp**

#### TL703

Collection Name BEVERLY HILLS COLLECTION

A stunning new table lamp, which is hand-made out of 4 layers of Murano Glass and then hand-polished for up to 12 hours to create the perfect faceted diamond shape. These striking table lamps are now available in two tone colourway with a solid colour encased in clear glass to add a contrasting look to these popular designs. Elegant, edgy and timelessly beautiful. IMPORTANT NOTE - Tobacco & Clear glass finish is currently only available as singles.

#### Silk Flex

Brown

One Size Only TL703, Height: 59 cm (23.23") Diameter: 21 cm (8.27") Bulbs: 1 × 40W E27 Cable Exit: Top

Dimensions are measured from the base of the lamp to the middle of the bulb holder and are excluding shade. Overall height with a 13" tall drum shade 89cm - 35" Shades are also available in Customer Own Material (COM)