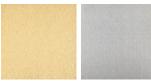

create the perfect faceted diamond shape. These striking table lamps are now available in two tone colourway with a solid colour encased in clear glass to add a contrasting look to these popular designs. Elegant, edgy and timelessly beautiful. IMPORTANT NOTE - Tobacco & Clear glass finish is currently only available as singles.

#### **Test Certification**

IEC (International Electrotechnical Commission) test certificates available - will incur a surcharge UL (Underwriters Laboratories) test certificates available for the USA - will incur a surcharge Suitable for Yachts - Rod and bolting available for use on yachts

#### Compatible with



Yacht Club



TL703-XL in Slate & Clear and Brushed Nickel with 13" Tall Drum in James Hare 31625-01 Ivory

#### Available Finishes

#### Metal Finish



Brushed Gold Br

Brushed Nickel

### Murano Glass Finish





Tobacco & Clear Recommended Shade(s) (OPTIONAL) 13" Tall Drum



(Diamond)

#### Silk Flex



Brown

One Size Only TL703, Height: 59 cm (23.23") Diameter: 21 cm (8.27") Bulbs: 1 × 40W E27 Cable Exit: Top

Dimensions are measured from the base of the lamp to the middle of the bulb holder and are excluding shade. Overall height with a 13" tall drum shade 89cm - 35" Shades are also available in Customer Own Material (COM)

\*Please note, due to our Diamond table lamps being individually hand made and each one being unique, there may be slight variations in colour\*

www.bella-figura.com