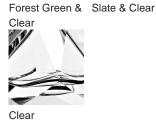

### Murano Glass Finish

Tobacco & Clear Recommended Shade(s) (OPTIONAL) 13" Tall Drum

(Diamond)