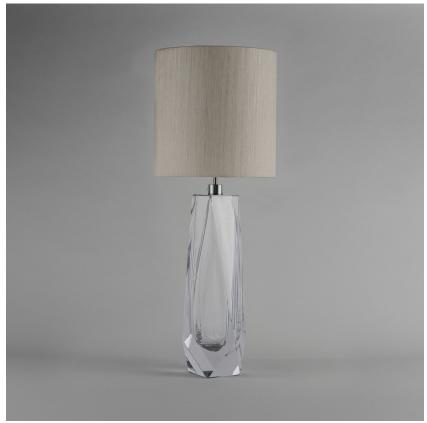

# **Diamond XL Lamp**

# TL703

Collection Name BEVERLY HILLS COLLECTION

A stunning new table lamp, which is hand-made out of 4 layers of Murano Glass and then hand-polished for up to 12 hours to create the perfect faceted diamond shape. These striking table lamps are now available in two tone colourway with a solid colour encased in clear glass to add a contrasting look to these popular designs. Elegant, edgy and timelessly beautiful. IMPORTANT NOTE - Tobacco & Clear glass finish is currently only available as singles.

## Compatible with

Yacht Club

TL703-XL in Clear and Brushed Nickel with 13" Tall Drum in James Hare 31625-03 Blanched Almond

### Silk Flex

Brown

One Size Only TL703, Height: 59 cm (23.23") Diameter: 21 cm (8.27") Bulbs: 1 × 40W E27 Cable Exit: Top

Dimensions are measured from the base of the lamp to the middle of the bulb holder and are excluding shade. Overall height with a 13" tall drum shade 89cm - 35" Shades are also available in Customer Own Material (COM)