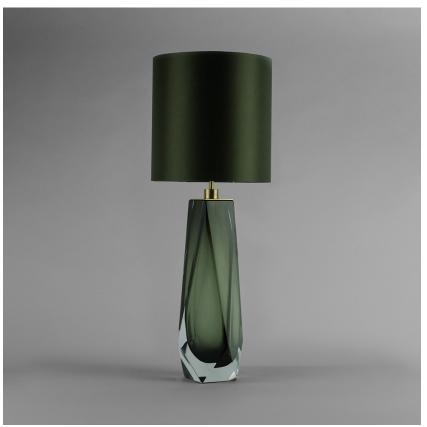

# **Diamond XL Lamp**

# TL703

**Collection Name BEVERLY HILLS COLLECTION** 

A stunning new table lamp, which is hand-made out of 4 layers of Murano Glass and then hand-polished for up to 12 hours to create the perfect faceted diamond shape. These striking table lamps are now available in two tone colourway with a solid colour encased in clear glass to add a contrasting look to these popular designs. Elegant, edgy and timelessly beautiful. IMPORTANT NOTE - Tobacco & Clear glass finish is currently only available as singles.

### Silk Flex

Brown

One Size Only TL703, Height: 59 cm (23.23") Diameter: 21 cm (8.27") Bulbs: 1 × 40W E27 Cable Exit: Top

Dimensions are measured from the base of the lamp to the middle of the bulb holder and are excluding shade. Overall height with a 13" tall drum shade 89cm - 35" Shades are also available in Customer Own Material (COM)