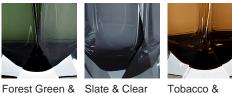

# TL703

**Collection Name BEVERLY HILLS COLLECTION** 

A stunning new table lamp, which is hand-made out of 4 layers of Murano Glass and then hand-polished for up to 12 hours to create the perfect faceted diamond shape. These striking table lamps are now available in two tone colourway with a solid colour encased in clear glass to add a contrasting look to these popular designs. Elegant, edgy and timelessly beautiful. IMPORTANT NOTE - Tobacco & Clear glass finish is currently only available as singles.

# **Murano Glass Finish**

Tobacco & Clear

Clear

(Diamond)

Recommended Shade(s) (OPTIONAL) 13" Tall Drum