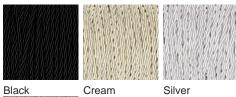

### Silk Flex

Brown

One Size Only TL703, Height: 59 cm (23.23") Diameter: 21 cm (8.27") Bulbs: 1 × 40W E27 Cable Exit: Top

Dimensions are measured from the base of the lamp to the middle of the bulb holder and are excluding shade. Overall height with a 13" tall drum shade 89cm - 35" Shades are also available in Customer Own Material (COM)