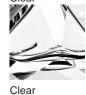

# **Murano Glass Finish**

Tobacco & Clear

Clear

(Diamond)

Recommended Shade(s) (OPTIONAL) 13" Tall Drum