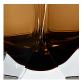

# **TL703**

Collection Name **BEVERLY HILLS COLLECTION** 

A stunning new table lamp, which is hand-made out of 4 layers of Murano Glass and then hand-polished for up to 12 hours to create the perfect faceted diamond shape. These striking table lamps are now available in two tone colourway with a solid colour encased in clear glass to add a contrasting look to these popular designs. Elegant, edgy and timelessly beautiful. IMPORTANT NOTE - Tobacco & Clear glass finish is currently only available as singles.

## **Murano Glass Finish**

Forest Green & Slate & Clear

(Diamond)

Tobacco & Clear

Recommended Shade(s) (OPTIONAL)

13" Tall Drum