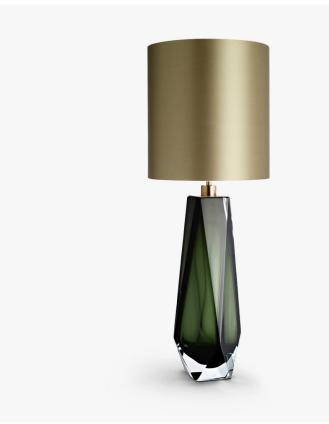

# **Diamond XL Lamp**

# **TL703**

Collection Name **BEVERLY HILLS COLLECTION** 

A stunning new table lamp, which is hand-made out of 4 layers of Murano Glass and then hand-polished for up to 12 hours to create the perfect faceted diamond shape. These striking table lamps are now available in two tone colourway with a solid colour encased in clear glass to add a contrasting look to these popular designs. Elegant, edgy and timelessly beautiful. IMPORTANT NOTE - Tobacco & Clear glass finish is currently only available as singles.

## Compatible with

Yacht Club

TL703-XL in Forest Green & Clear and Brushed Gold with a 13" Tall Drum Shade in Bennett Silks Crepe Satin 1806W-310 Timber Wolf

## **Murano Glass Finish**

Forest Green & Slate & Clear

(Diamond)

Tobacco & Clear

Recommended Shade(s) (OPTIONAL)

13" Tall Drum

#### **Available Sizes**

One Size Only

TL703, Height: 59 cm (23.23") Diameter: 21 cm (8.27") Bulbs: 1 × 40W E27 Cable Exit: Top

Dimensions are measured from the base of the lamp to the middle of the bulb holder and are excluding shade. Overall height with a 13" tall drum shade 89cm - 35"