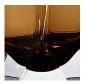

urrently only available as singles.

Required modifications for use on yachts - lacquer applied to all metal components, "sea rod" through centre to secure base to surfaces, with the cable exit through bottom of the base.

#### **Test Certification**

IEC (International Electrotechnical Commission) test certificates available - will incur a surcharge UL (Underwriters Laboratories) test certificates available for the USA - will incur a surcharge Suitable for Yachts - Rod and bolting available for use on yachts

#### Compatible with



Yacht Club



TL703-XL in Clear Murano Glass and Brushed Nickel with a 17" Short Drum Shade in 1806W Black

#### **Available Finishes**

#### Metal Finish





Brushed Gold Brushed Nickel

#### Murano Glass Finish

Forest Green & Slate & Clear



(Diamond)





Tobacco &

# Recommended Shade(s) (OPTIONAL)

13" Tall Drum

#### Silk Flex







Black

Cream

Silver



Brown

#### **Available Sizes**

One Size Only

TL703,
Height: 59 cm (23.23")
Diameter: 21 cm (8.27")
Bulbs: 1 × 40W E27
Net Weight: 13 kg / 29 lb Cable

Exit: Top

Dimensions are measured from the base of the lamp to the middle of the bulb holder and are excluding shade Overall height with a 17" short drum shade 80cm - 31.5"

Shades are also available in Customer Own Material (COM)

\*Please note, due to our Diamond table lamps being individually hand made and each one being unique, there may be slight variations in colour\*

All our Diamond lamps are top wired (French Wired)