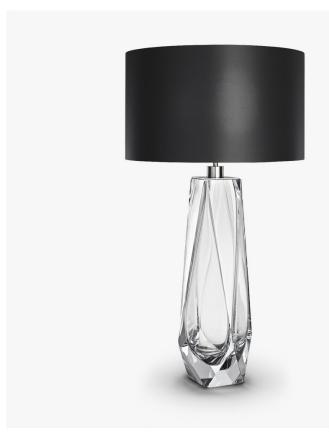

### **Diamond XL Lamp**

#### **TL703**

Collection Name
BEVERLY HILLS COLLECTION

A stunning new table lamp, which is hand-made out of 4 layers of Murano Glass and then hand-polished for up to 12 hours to create the perfect faceted diamond shape. These striking table lamps are now available in two tone colourway with a solid colour encased in clear glass to add a contrasting look to these popular designs. Elegant, edgy and timelessly beautiful. IMPORTANT NOTE - Tobacco & Clear glass finish is currently only available as singles.

#### Compatible with

Yacht Club

TL703-XL in Clear Murano Glass and Brushed Nickel with a 17" Short Drum Shade in 1806W Black

#### **Available Sizes**

One Size Only

TL703,
Height: 59 cm (23.23")
Diameter: 21 cm (8.27")
Bulbs: 1 × 40W E27
Net Weight: 13 kg / 29 lb Cable

Exit: Top

Dimensions are measured from the base of the lamp to the middle of the bulb holder and are excluding shade Overall height with a 17" short drum shade 80cm - 31.5"