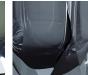

#### Compatible with

Yacht Club

TL703-XL in Clear Murano Glass and Brushed Nickel with a 17" Short Drum Shade in 1806W Black