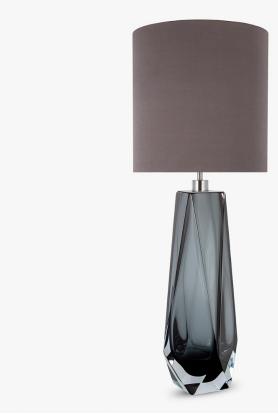

# **Diamond XL Lamp**

# TL703

Collection Name **BEVERLY HILLS COLLECTION** 

A stunning new table lamp, which is hand-made out of 4 layers of Murano Glass and then hand-polished for up to 12 hours to create the perfect faceted diamond shape. These striking table lamps are now available in two tone colourway with a solid colour encased in clear glass to add a contrasting look to these popular designs. Elegant, edgy and timelessly beautiful. IMPORTANT NOTE - Tobacco & Clear glass finish is currently only available as singles.

## **Murano Glass Finish**

Forest Green & Slate & Clear

(Diamond)

Tobacco &

Recommended Shade(s) (OPTIONAL)

13" Tall Drum

#### **Available Sizes**

One Size Only

TL703, Height: 59 cm (23.23") Diameter: 21 cm (8.27") Bulbs: 1 × 40W E27 Cable Exit: Top

Dimensions are measured from the base of the lamp to the middle of the bulb holder and are excluding shade Overall height with a 13" tall drum shade 89cm - 35" Shades are also available in Customer Own Material (COM)