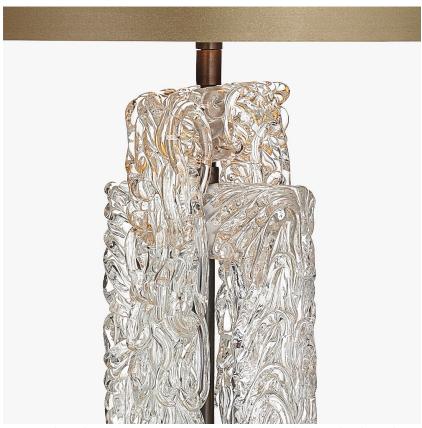

#### **MODERN MURANO COLLECTION**

A very contemporary table lamp made out of a two rectangular interlocking blocks of hand-made, sculptured Murano glass with a solid aluminium base in a variety of metal finishes.

TL657 in Clear Glass and Bronze with a 12 Inch Tall Drum Shade in Silk Crepe Satin 1806W/ 505 Quail